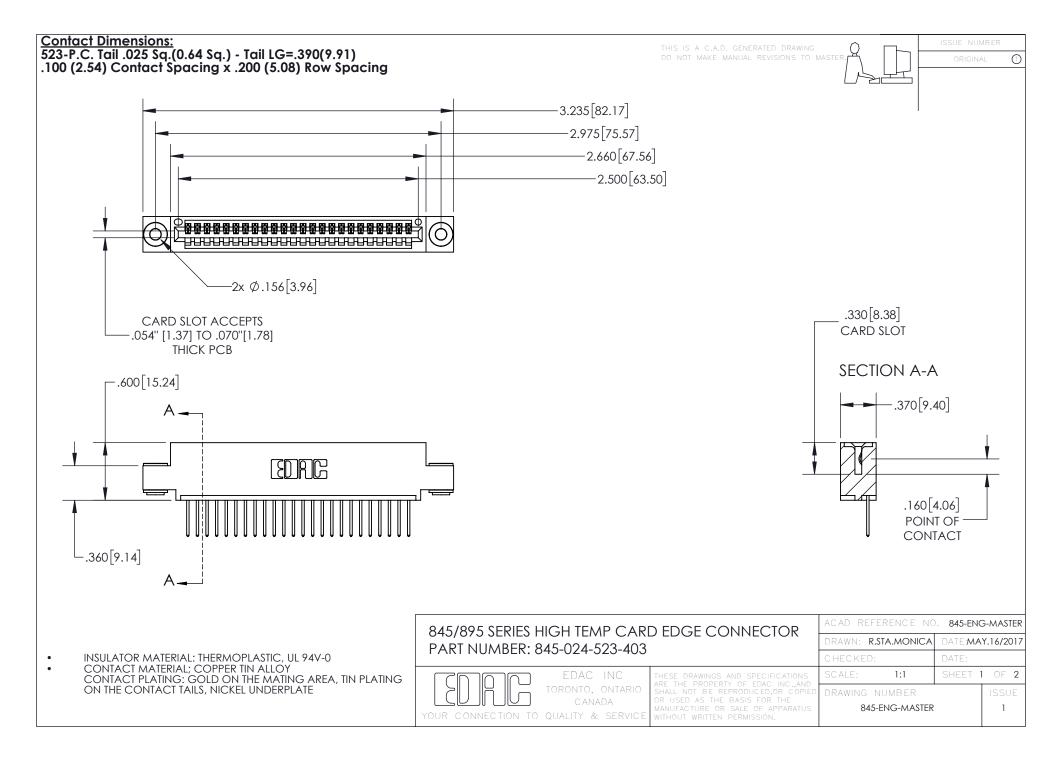

- INSULATOR MATERIAL: THERMOPLASTIC POLYESTER, UL 94V-0 DAP MATERIAL AVAILABLE UPON REQUEST
- CONTACT MATERIAL; COPPER ALLOY

CONTACT PLATING: GOLD ON THE MATING AREA, TIN PLATING ON THE CONTACT TAILS, NICKEL UNDERPLATE

## 845/895 SERIES HIGH TEMP CARD EDGE CONNECTOR CONTACT CODE 555,556,558,559,560 DIMENSIONS

YOUR CONNECTION TO QUALITY & SERVICE

|   | ACAD REFERENCE NO. 845-ENG-MASTER |                  |
|---|-----------------------------------|------------------|
|   | DRAWN: R.STA.MONICA               | DATE:MAY.16/2017 |
|   | CHECKED:                          | DATE:            |
| D | SCALE: 1:1                        | SHEET 2 OF 2     |
|   | DRAWING NUMBER                    | ISSUE            |

845-ENG-MASTER

## **Mouser Electronics**

**Authorized Distributor** 

C