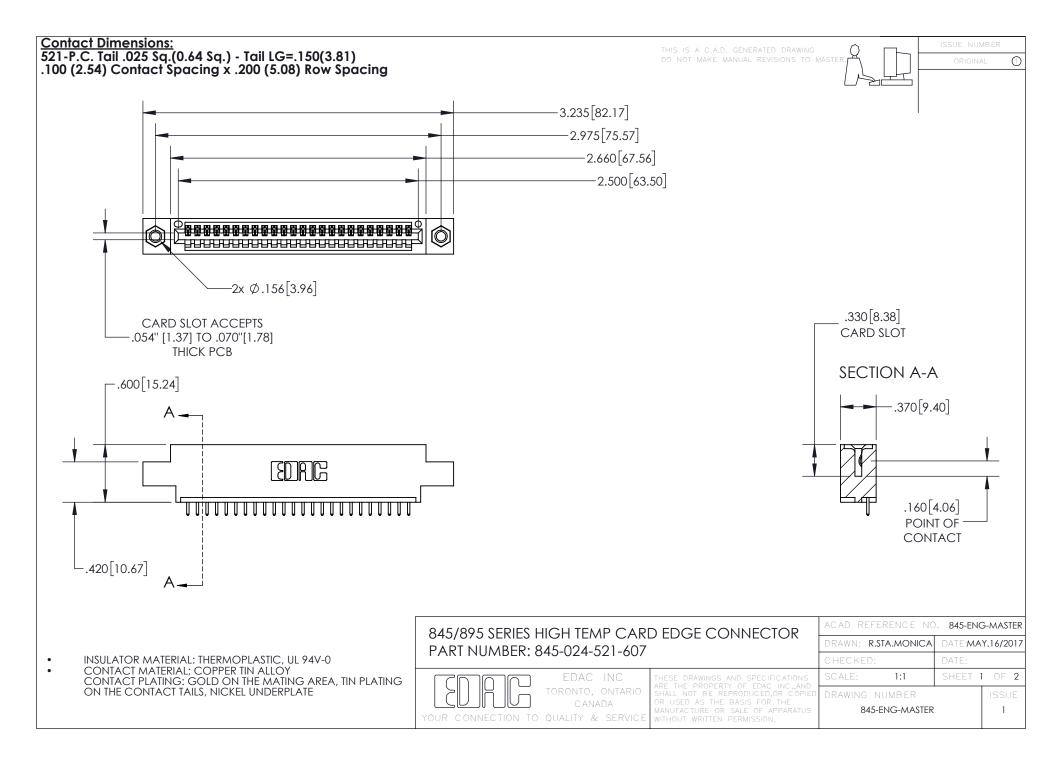

- INSULATOR MATERIAL: THERMOPLASTIC POLYESTER, UL 94V-0 DAP MATERIAL AVAILABLE UPON REQUEST
- CONTACT MATERIAL; COPPER ALLOY

CONTACT PLATING: GOLD ON THE MATING AREA, TIN PLATING ON THE CONTACT TAILS, NICKEL UNDERPLATE

## 845/895 SERIES HIGH TEMP CARD EDGE CONNECTOR CONTACT CODE 555,556,558,559,560 DIMENSIONS

YOUR CONNECTION TO QUALITY & SERVICE

|   | ACAD REFERENCE NO. 845-ENG-MASTER |                  |
|---|-----------------------------------|------------------|
|   | DRAWN: R.STA.MONICA               | DATE:MAY.16/2017 |
|   | CHECKED:                          | DATE:            |
| D | SCALE: 1:1                        | SHEET 2 OF 2     |
|   | DRAWING NUMBER                    | ISSUE            |

845-ENG-MASTER