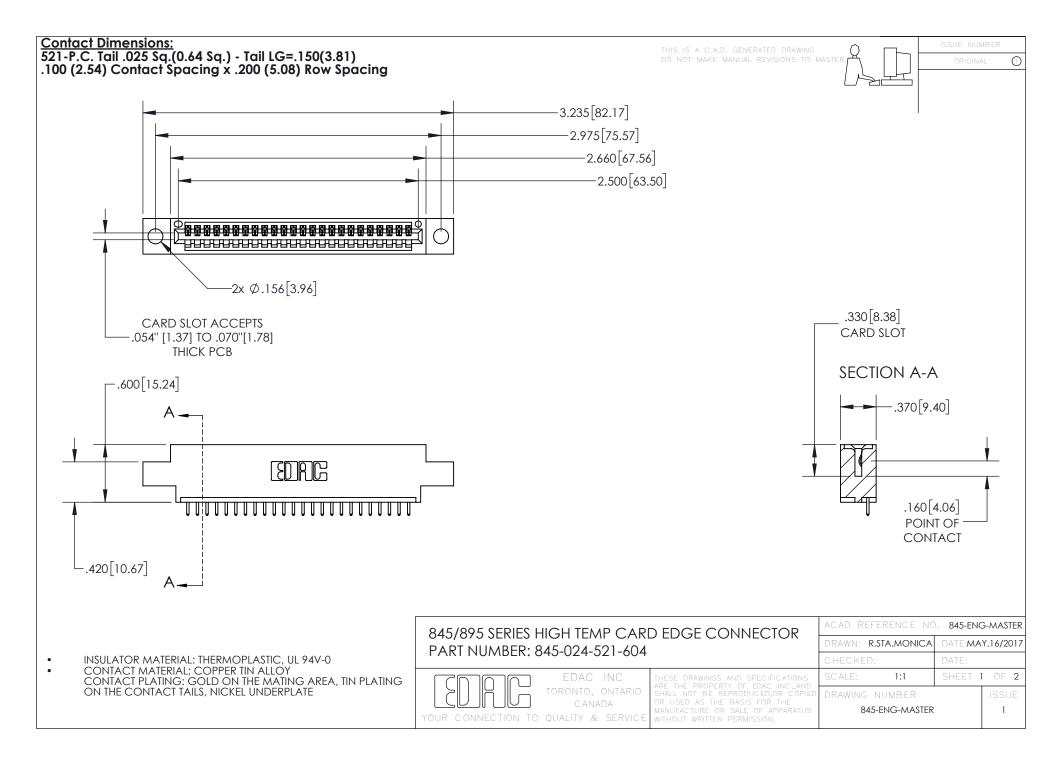

## 845/895 SERIES HIGH TEMP CARD EDGE CONNECTOR CONTACT CODE 555,556,558,559,560 DIMENSIONS

YOUR CONNECTION TO QUALITY & SERVICE

|   | ACAD REFERENCE NO. 845-ENG-MASTER |                  |
|---|-----------------------------------|------------------|
|   | DRAWN: R.STA.MONICA               | DATE:MAY.16/2017 |
|   | CHECKED:                          | DATE:            |
| D | SCALE: 1:1                        | SHEET 2 OF 2     |
|   | DRAWING NUMBER                    | ISSUE            |

845-ENG-MASTER