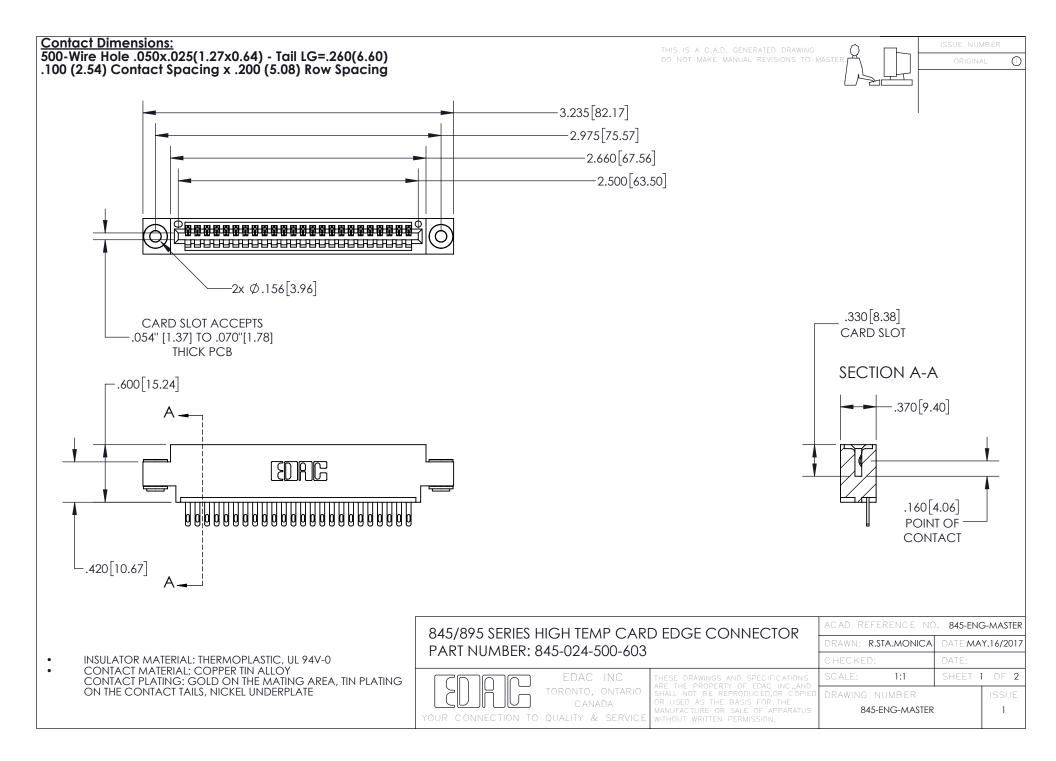

- INSULATOR MATERIAL: THERMOPLASTIC POLYESTER, UL 94V-0 DAP MATERIAL AVAILABLE UPON REQUEST
- CONTACT MATERIAL; COPPER ALLOY

CONTACT PLATING: GOLD ON THE MATING AREA, TIN PLATING ON THE CONTACT TAILS, NICKEL UNDERPLATE