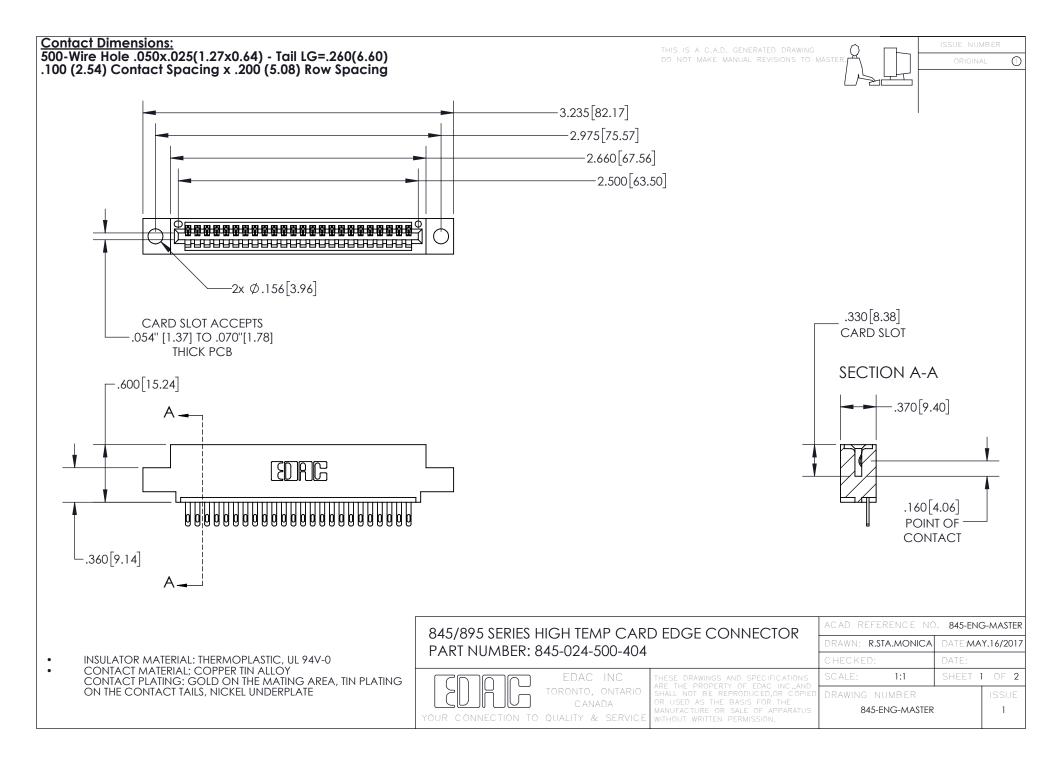

- INSULATOR MATERIAL: THERMOPLASTIC POLYESTER, UL 94V-0 DAP MATERIAL AVAILABLE UPON REQUEST
- CONTACT MATERIAL; COPPER ALLOY

CONTACT PLATING: GOLD ON THE MATING AREA, TIN PLATING ON THE CONTACT TAILS, NICKEL UNDERPLATE

## 845/895 SERIES HIGH TEMP CARD EDGE CONNECTOR CONTACT CODE 555,556,558,559,560 DIMENSIONS

YOUR CONNECTION TO QUALITY & SERVICE

|   | ACAD REFERENCE NO. 845-ENG-MASTER |                  |
|---|-----------------------------------|------------------|
|   | DRAWN: R.STA.MONICA               | DATE:MAY.16/2017 |
|   | CHECKED:                          | DATE:            |
| D | SCALE: 1:1                        | SHEET 2 OF 2     |
|   | DRAWING NUMBER                    | ISSUE            |

845-ENG-MASTER