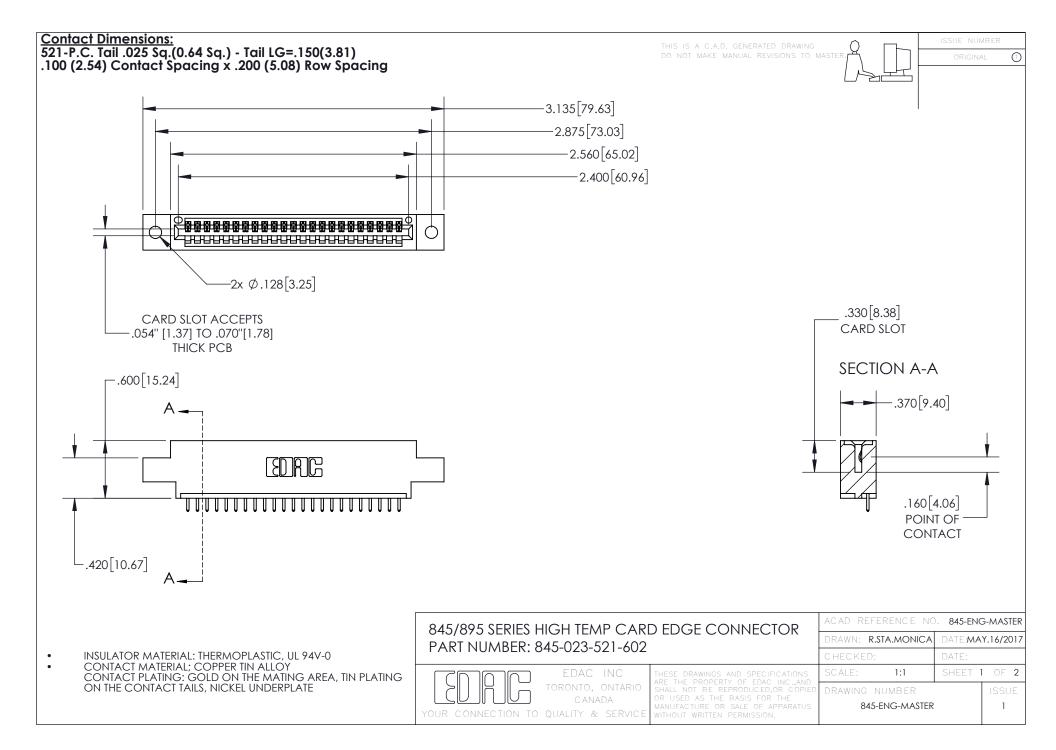

- INSULATOR MATERIAL: THERMOPLASTIC POLYESTER, UL 94V-0 DAP MATERIAL AVAILABLE UPON REQUEST
- CONTACT MATERIAL; COPPER ALLOY

CONTACT PLATING: GOLD ON THE MATING AREA, TIN PLATING ON THE CONTACT TAILS, NICKEL UNDERPLATE

## 845/895 SERIES HIGH TEMP CARD EDGE CONNECTOR CONTACT CODE 555,556,558,559,560 DIMENSIONS

YOUR CONNECTION TO QUALITY & SERVICE

|   | ACAD REFERENCE NO. 845-ENG-MASTER |                  |
|---|-----------------------------------|------------------|
|   | DRAWN: R.STA.MONICA               | DATE:MAY.16/2017 |
|   | CHECKED:                          | DATE:            |
| D | SCALE: 1:1                        | SHEET 2 OF 2     |
|   | DRAWING NUMBER                    | ISSUE            |

845-ENG-MASTER

## **Mouser Electronics**

**Authorized Distributor** 

C