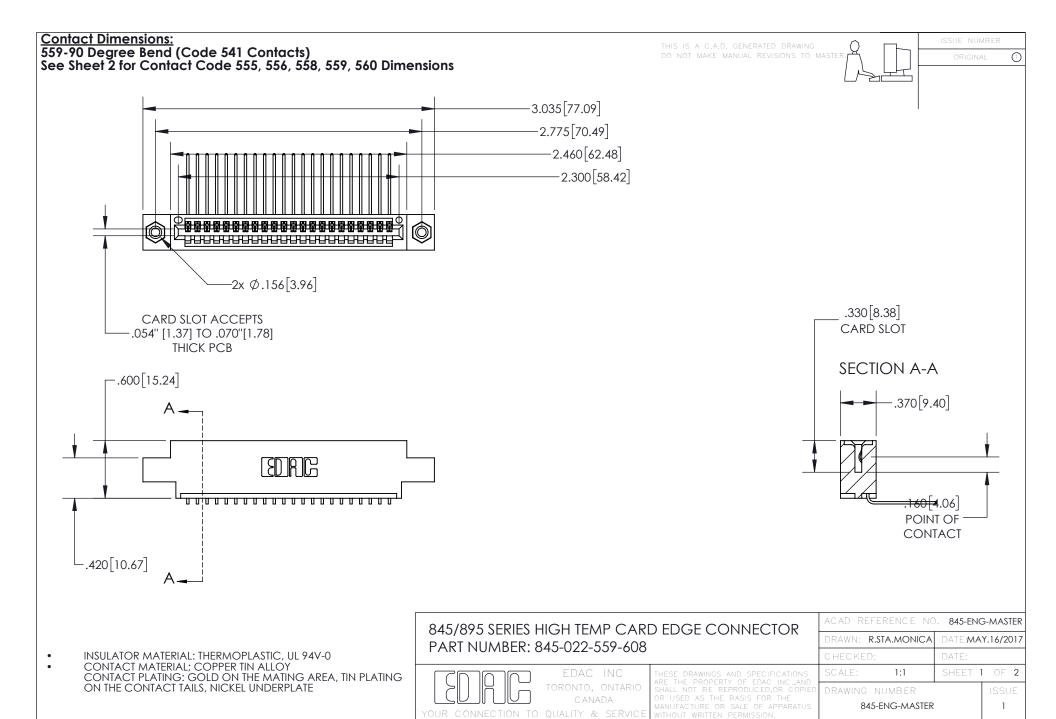

- INSULATOR MATERIAL: THERMOPLASTIC POLYESTER, UL 94V-0 DAP MATERIAL AVAILABLE UPON REQUEST
- CONTACT MATERIAL; COPPER ALLOY

CONTACT PLATING: GOLD ON THE MATING AREA, TIN PLATING ON THE CONTACT TAILS, NICKEL UNDERPLATE