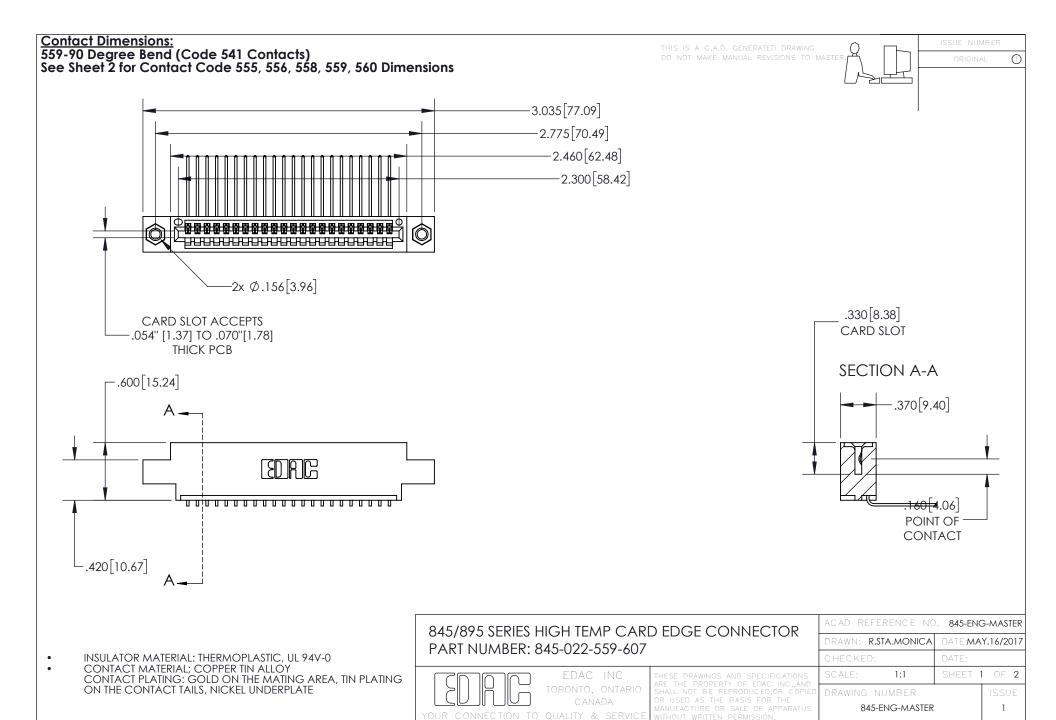

- INSULATOR MATERIAL: THERMOPLASTIC POLYESTER, UL 94V-0 DAP MATERIAL AVAILABLE UPON REQUEST
- CONTACT MATERIAL; COPPER ALLOY

CONTACT PLATING: GOLD ON THE MATING AREA, TIN PLATING ON THE CONTACT TAILS, NICKEL UNDERPLATE