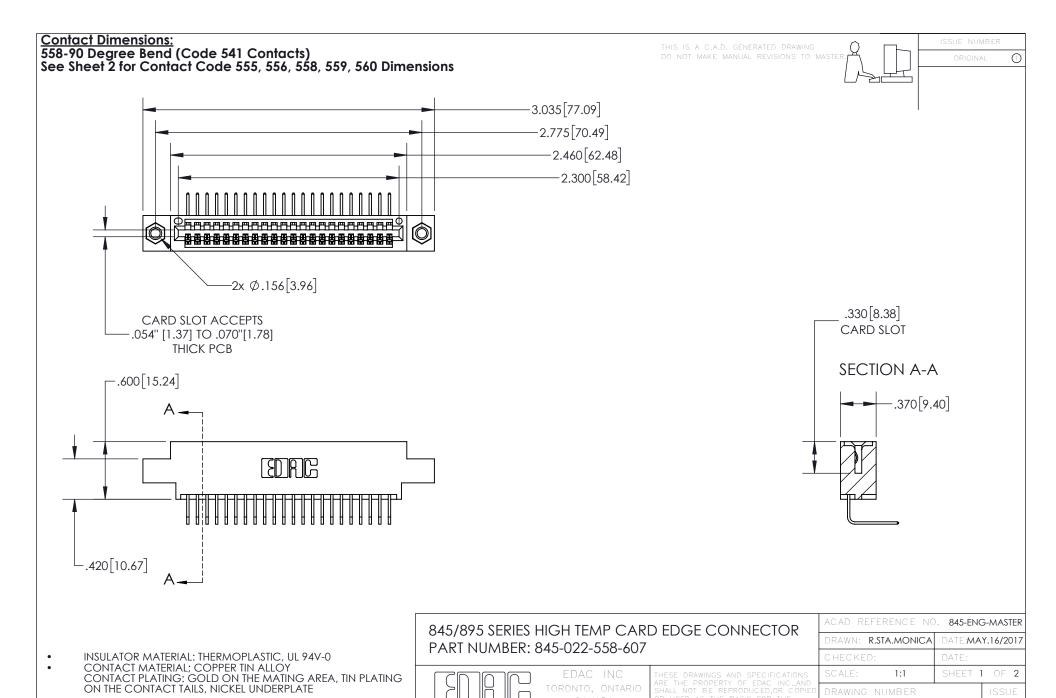

YOUR CONNECTION TO QUALITY & SERVICE

845-ENG-MASTER

- INSULATOR MATERIAL: THERMOPLASTIC POLYESTER, UL 94V-0 DAP MATERIAL AVAILABLE UPON REQUEST
- CONTACT MATERIAL; COPPER ALLOY

CONTACT PLATING: GOLD ON THE MATING AREA, TIN PLATING ON THE CONTACT TAILS, NICKEL UNDERPLATE

845-ENG-MASTER