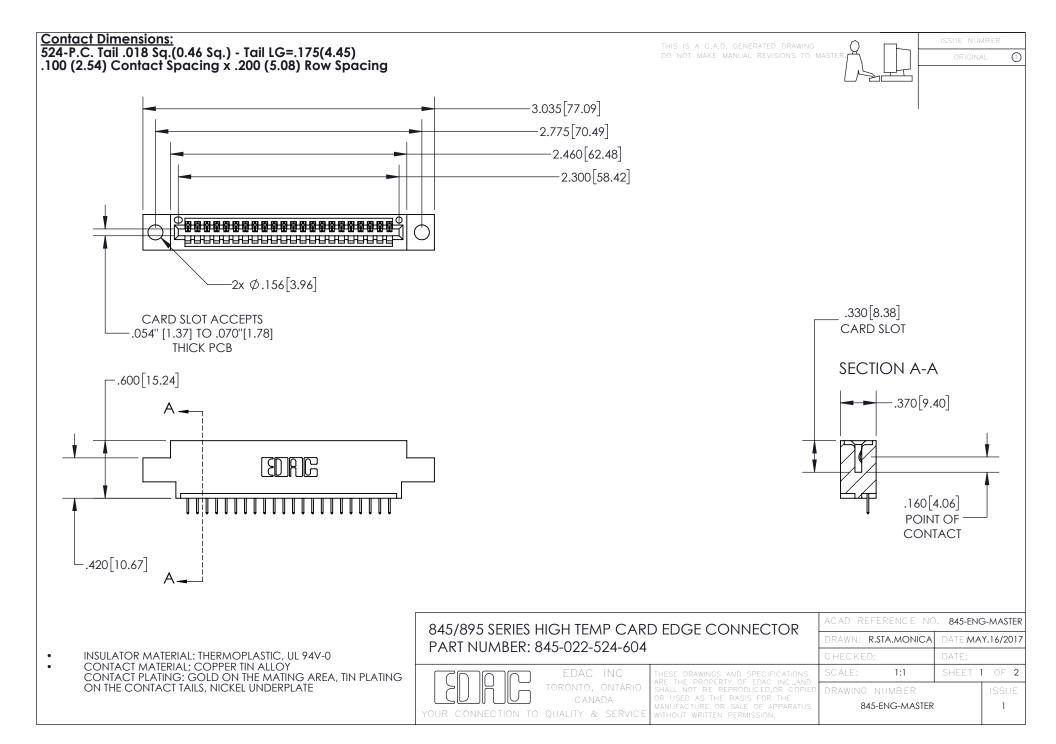

- INSULATOR MATERIAL: THERMOPLASTIC POLYESTER, UL 94V-0 DAP MATERIAL AVAILABLE UPON REQUEST
- CONTACT MATERIAL; COPPER ALLOY

CONTACT PLATING: GOLD ON THE MATING AREA, TIN PLATING ON THE CONTACT TAILS, NICKEL UNDERPLATE

## 845/895 SERIES HIGH TEMP CARD EDGE CONNECTOR CONTACT CODE 555,556,558,559,560 DIMENSIONS

YOUR CONNECTION TO QUALITY & SERVICE

|   | ACAD REFERENCE NO. 845-ENG-MASTER |                  |
|---|-----------------------------------|------------------|
|   | DRAWN: R.STA.MONICA               | DATE:MAY.16/2017 |
|   | CHECKED:                          | DATE:            |
| D | SCALE: 1:1                        | SHEET 2 OF 2     |
|   | DRAWING NUMBER                    | ISSUE            |

845-ENG-MASTER