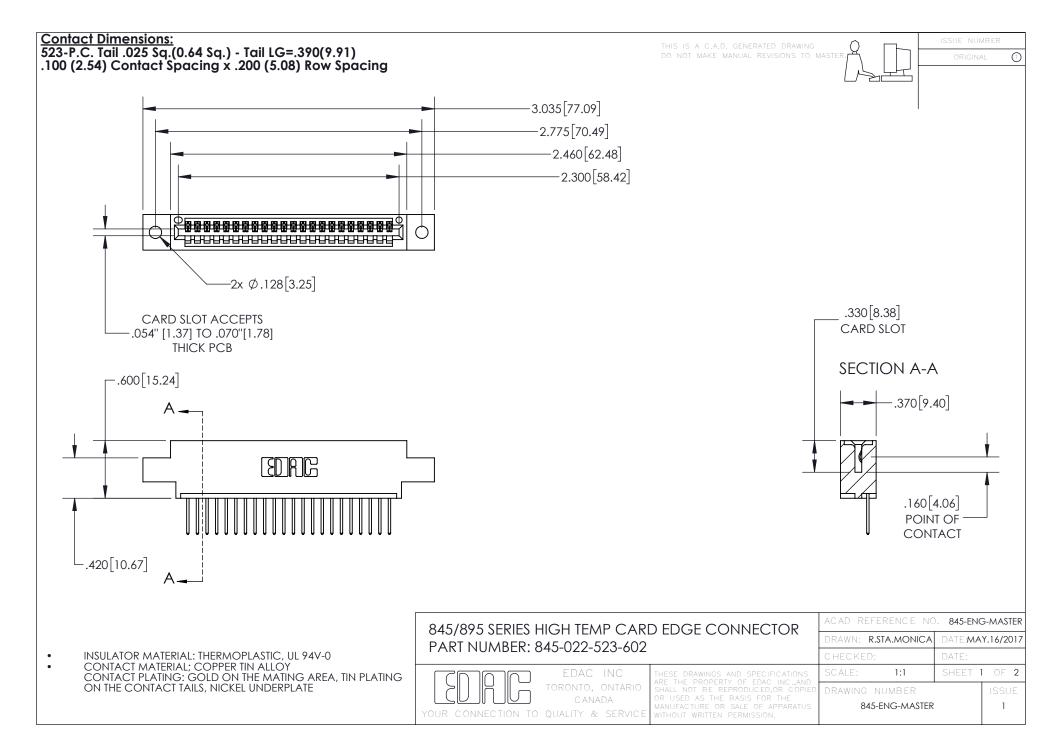

- INSULATOR MATERIAL: THERMOPLASTIC POLYESTER, UL 94V-0 DAP MATERIAL AVAILABLE UPON REQUEST
- CONTACT MATERIAL; COPPER ALLOY

CONTACT PLATING: GOLD ON THE MATING AREA, TIN PLATING ON THE CONTACT TAILS, NICKEL UNDERPLATE

845-ENG-MASTER