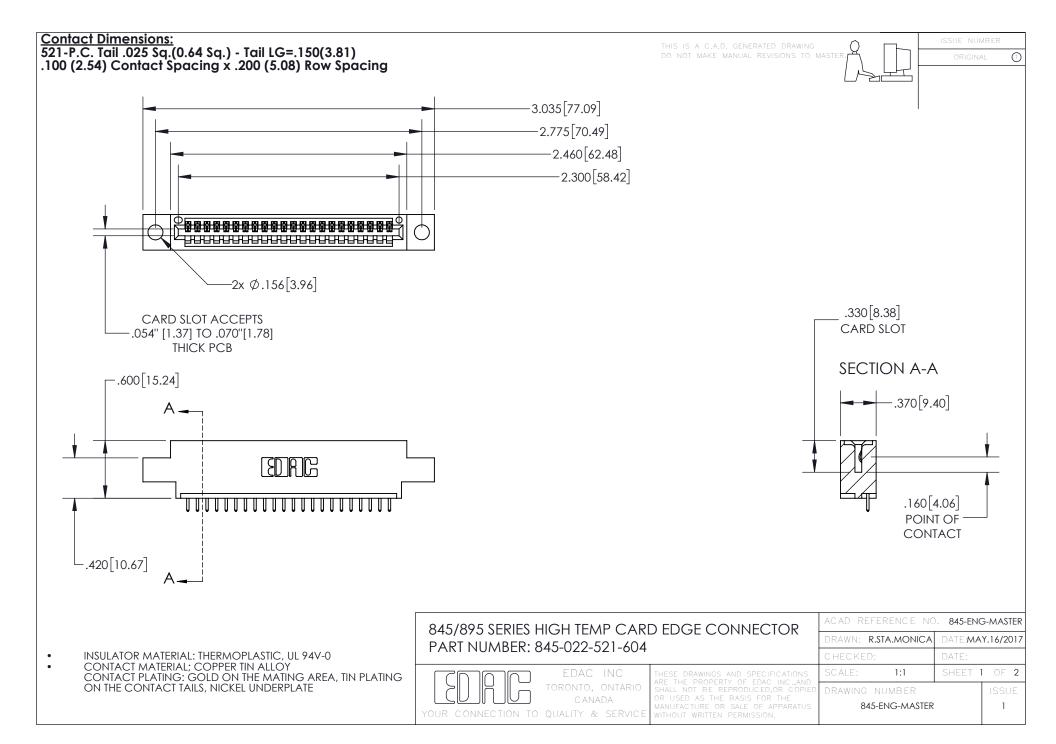

- INSULATOR MATERIAL: THERMOPLASTIC POLYESTER, UL 94V-0 DAP MATERIAL AVAILABLE UPON REQUEST
- CONTACT MATERIAL; COPPER ALLOY

CONTACT PLATING: GOLD ON THE MATING AREA, TIN PLATING ON THE CONTACT TAILS, NICKEL UNDERPLATE

## 845/895 SERIES HIGH TEMP CARD EDGE CONNECTOR CONTACT CODE 555,556,558,559,560 DIMENSIONS

YOUR CONNECTION TO QUALITY & SERVICE

|   | ACAD REFERENCE NO. 845-ENG-MASTER |                  |
|---|-----------------------------------|------------------|
|   | DRAWN: R.STA.MONICA               | DATE:MAY.16/2017 |
|   | CHECKED:                          | DATE:            |
| D | SCALE: 1:1                        | SHEET 2 OF 2     |
|   | DRAWING NUMBER                    | ISSUE            |

845-ENG-MASTER