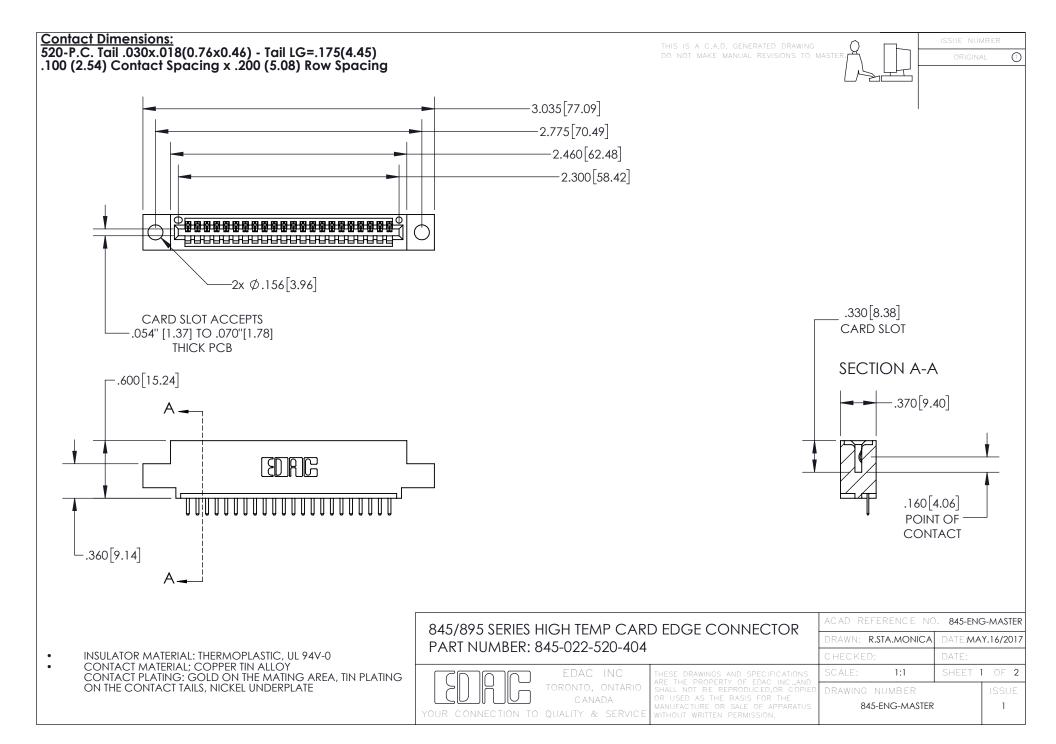

- INSULATOR MATERIAL: THERMOPLASTIC POLYESTER, UL 94V-0 DAP MATERIAL AVAILABLE UPON REQUEST
- CONTACT MATERIAL; COPPER ALLOY

CONTACT PLATING: GOLD ON THE MATING AREA, TIN PLATING ON THE CONTACT TAILS, NICKEL UNDERPLATE