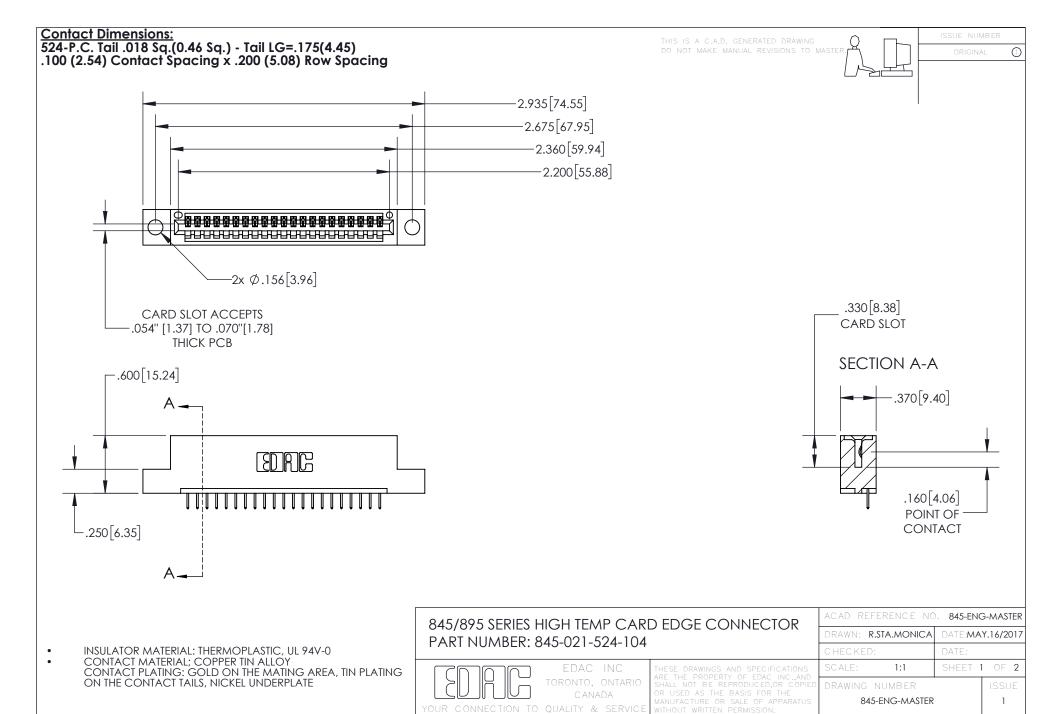

INSULATOR MATERIAL: THERMOPLASTIC POLYESTER, UL 94V-0

DAP MATERIAL AVAILABLE UPON REQUEST

**Contact Code 558** 

CONTACT MATERIAL; COPPER ALLOY CONTACT PLATING: GOLD ON THE MATING AREA, TIN PLATING ON THE CONTACT TAILS, NICKEL UNDERPLATE