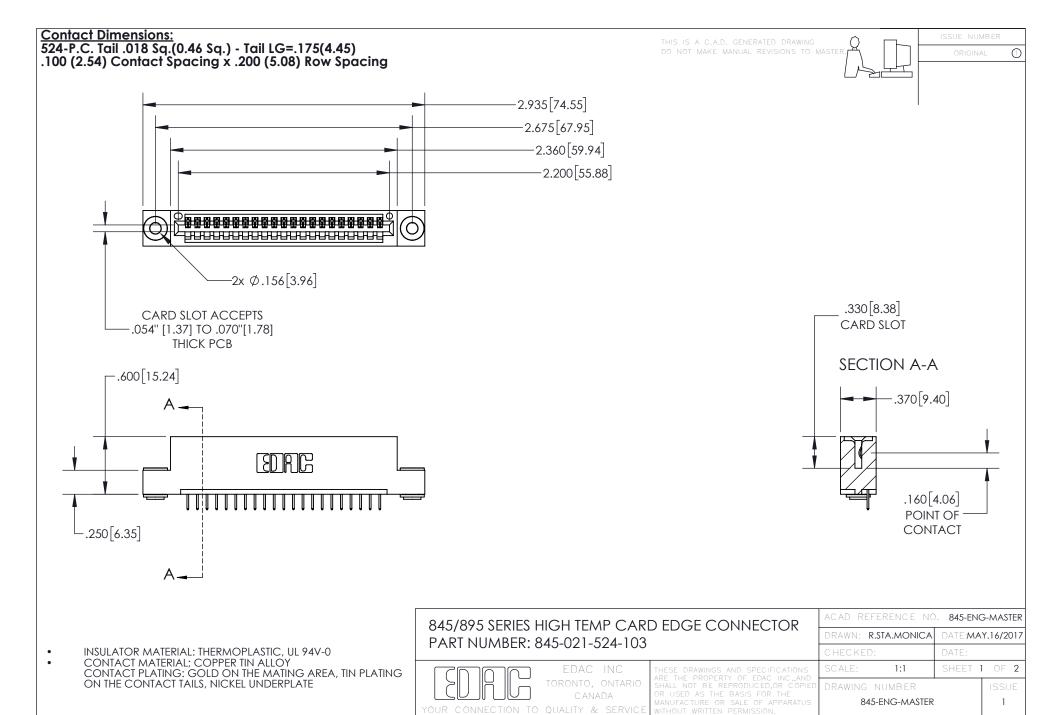

## 845/895 SERIES HIGH TEMP CARD EDGE CONNECTOR CONTACT CODE 555,556,558,559,560 DIMENSIONS

YOUR CONNECTION TO QUALITY & SERVICE

Contact Code 559

|   | ACAD REFERENCE NO. 845-ENG-MASTER |                  |
|---|-----------------------------------|------------------|
|   | DRAWN: R.STA.MONICA               | DATE:MAY.16/2017 |
|   | CHECKED:                          | DATE:            |
|   | SCALE: 1:1                        | SHEET 2 OF 2     |
| D | DRAWING NUMBER                    | ISSUE            |