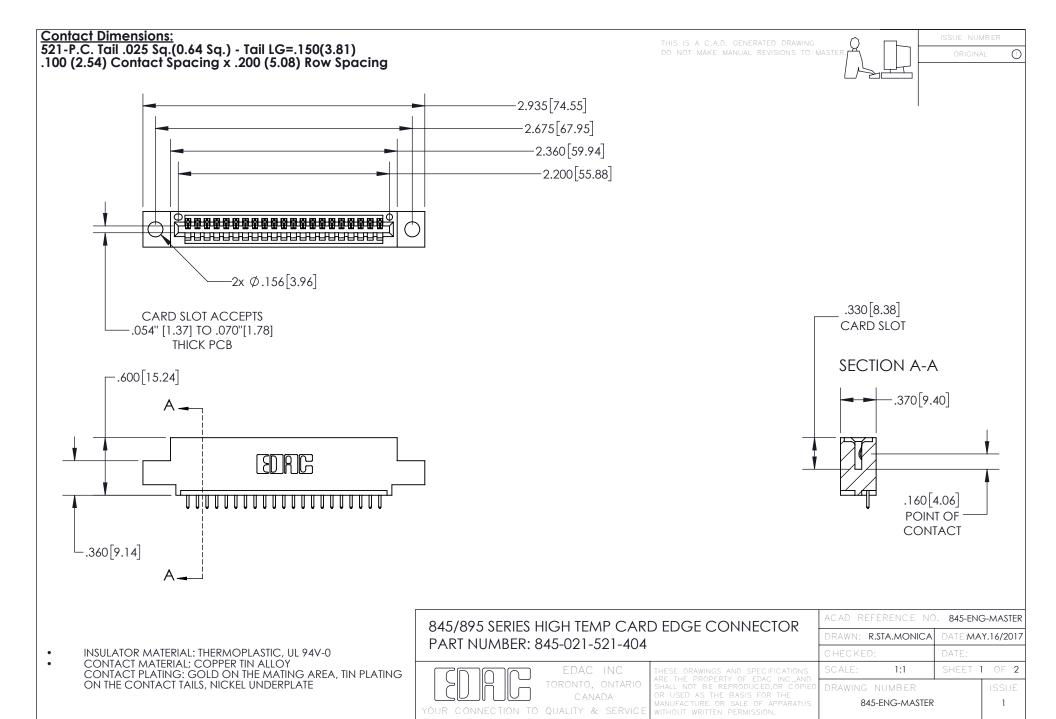

## 845/895 SERIES HIGH TEMP CARD EDGE CONNECTOR CONTACT CODE 555,556,558,559,560 DIMENSIONS

YOUR CONNECTION TO QUALITY & SERVICE

Contact Code 559

|   | ACAD REFERENCE NO. 845-ENG-MASTER |                  |
|---|-----------------------------------|------------------|
|   | DRAWN: R.STA.MONICA               | DATE:MAY.16/2017 |
|   | CHECKED:                          | DATE:            |
|   | SCALE: 1:1                        | SHEET 2 OF 2     |
| D | DRAWING NUMBER                    | ISSUE            |