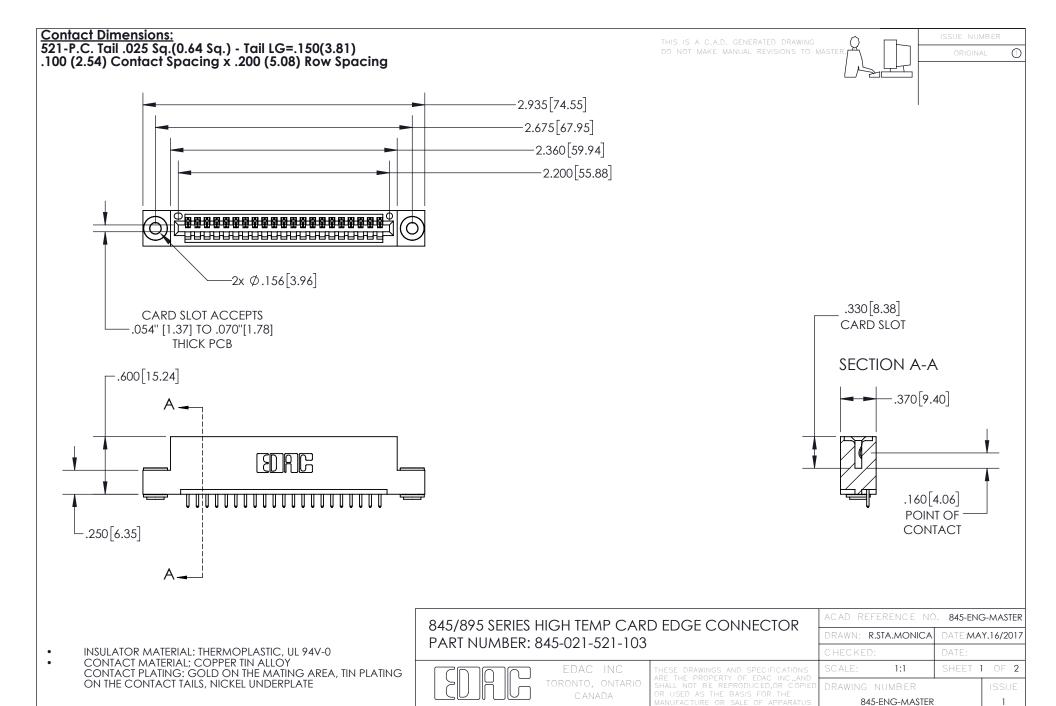

## 845/895 SERIES HIGH TEMP CARD EDGE CONNECTOR CONTACT CODE 555,556,558,559,560 DIMENSIONS

YOUR CONNECTION TO QUALITY & SERVICE

Contact Code 559

|   | ACAD REFERENCE NO. 845-ENG-MASTER |                  |
|---|-----------------------------------|------------------|
|   | DRAWN: R.STA.MONICA               | DATE:MAY.16/2017 |
|   | CHECKED:                          | DATE:            |
|   | SCALE: 1:1                        | SHEET 2 OF 2     |
| D | DRAWING NUMBER                    | ISSUE            |