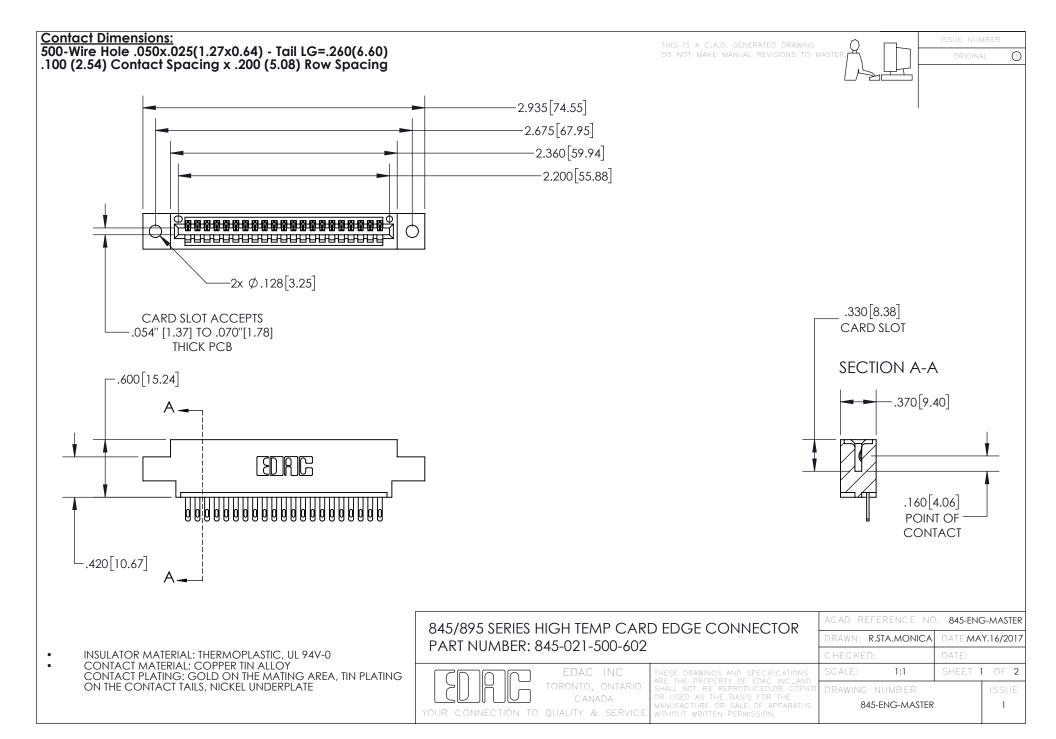

INSULATOR MATERIAL: THERMOPLASTIC POLYESTER, UL 94V-0

DAP MATERIAL AVAILABLE UPON REQUEST

**Contact Code 558** 

CONTACT MATERIAL; COPPER ALLOY CONTACT PLATING: GOLD ON THE MATING AREA, TIN PLATING ON THE CONTACT TAILS, NICKEL UNDERPLATE

## 845/895 SERIES HIGH TEMP CARD EDGE CONNECTOR CONTACT CODE 555,556,558,559,560 DIMENSIONS

YOUR CONNECTION TO QUALITY & SERVICE

Contact Code 559

|   | ACAD REFERENCE NO. 845-ENG-MASTER |                  |
|---|-----------------------------------|------------------|
|   | DRAWN: R.STA.MONICA               | DATE:MAY.16/2017 |
|   | CHECKED:                          | DATE:            |
|   | SCALE: 1:1                        | SHEET 2 OF 2     |
| D | DRAWING NUMBER                    | ISSUE            |

Contact Code 560

845-ENG-MASTER

#