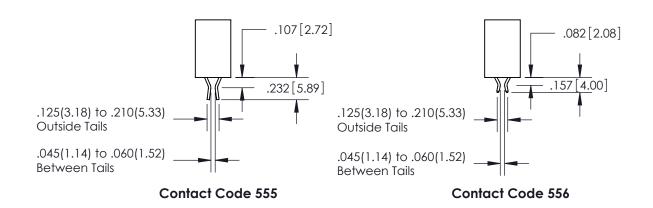

YOUR CONNECTION TO QUALITY & SERVICE

845-ENG-MASTER

INSULATOR MATERIAL: THERMOPLASTIC POLYESTER, UL 94V-0

DAP MATERIAL AVAILABLE UPON REQUEST

**Contact Code 558** 

CONTACT MATERIAL; COPPER ALLOY CONTACT PLATING: GOLD ON THE MATING AREA, TIN PLATING ON THE CONTACT TAILS, NICKEL UNDERPLATE