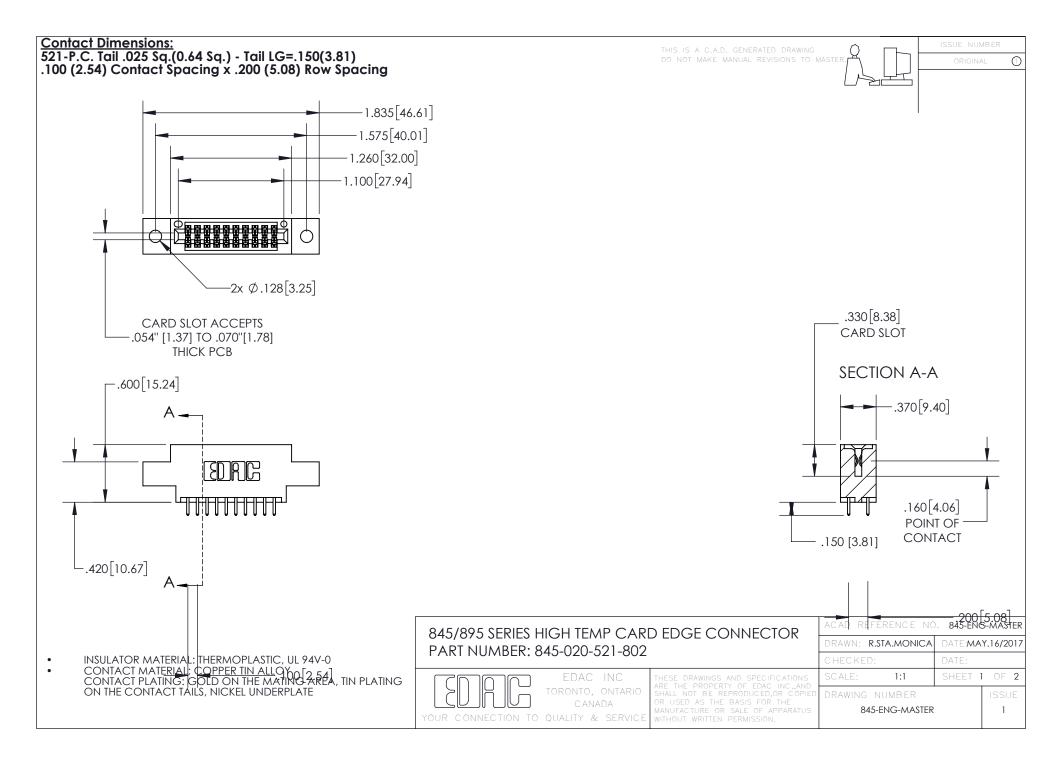

INSULATOR MATERIAL: THERMOPLASTIC POLYESTER, UL 94V-0

DAP MATERIAL AVAILABLE UPON REQUEST

**Contact Code 558** 

CONTACT MATERIAL; COPPER ALLOY CONTACT PLATING: GOLD ON THE MATING AREA, TIN PLATING ON THE CONTACT TAILS, NICKEL UNDERPLATE

## 845/895 SERIES HIGH TEMP CARD EDGE CONNECTOR CONTACT CODE 555,556,558,559,560 DIMENSIONS

YOUR CONNECTION TO QUALITY & SERVICE

Contact Code 559

|   | ACAD REFERENCE NO. 845-ENG-MASTER |                  |
|---|-----------------------------------|------------------|
|   | DRAWN: R.STA.MONICA               | DATE:MAY.16/2017 |
|   | CHECKED:                          | DATE:            |
|   | SCALE: 1:1                        | SHEET 2 OF 2     |
| D | DRAWING NUMBER                    | ISSUE            |

Contact Code 560

845-ENG-MASTER

## **Mouser Electronics**

**Authorized Distributor** 

Click to View Pricing, Inventory, Delivery & Lifecycle Information:

EDAC:

845-020-521-802