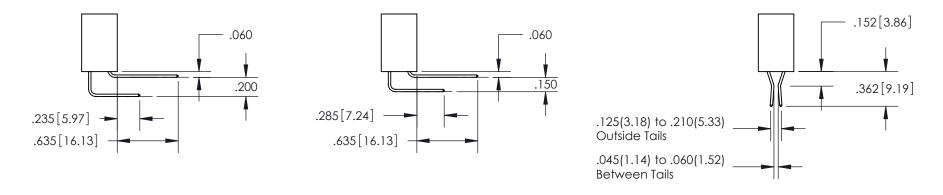

INSULATOR MATERIAL: THERMOPLASTIC POLYESTER, UL 94V-0

DAP MATERIAL AVAILABLE UPON REQUEST

**Contact Code 558** 

CONTACT MATERIAL; COPPER ALLOY CONTACT PLATING: GOLD ON THE MATING AREA, TIN PLATING ON THE CONTACT TAILS, NICKEL UNDERPLATE

## 845/895 SERIES HIGH TEMP CARD EDGE CONNECTOR CONTACT CODE 555,556,558,559,560 DIMENSIONS

YOUR CONNECTION TO QUALITY & SERVICE

Contact Code 559

|   | ACAD REFERENCE NO. 845-ENG-MASTER |                  |
|---|-----------------------------------|------------------|
|   | DRAWN: R.STA.MONICA               | DATE:MAY.16/2017 |
|   | CHECKED:                          | DATE:            |
|   | SCALE: 1:1                        | SHEET 2 OF 2     |
| D | DRAWING NUMBER                    | ISSUE            |

Contact Code 560

845-ENG-MASTER

## **Mo