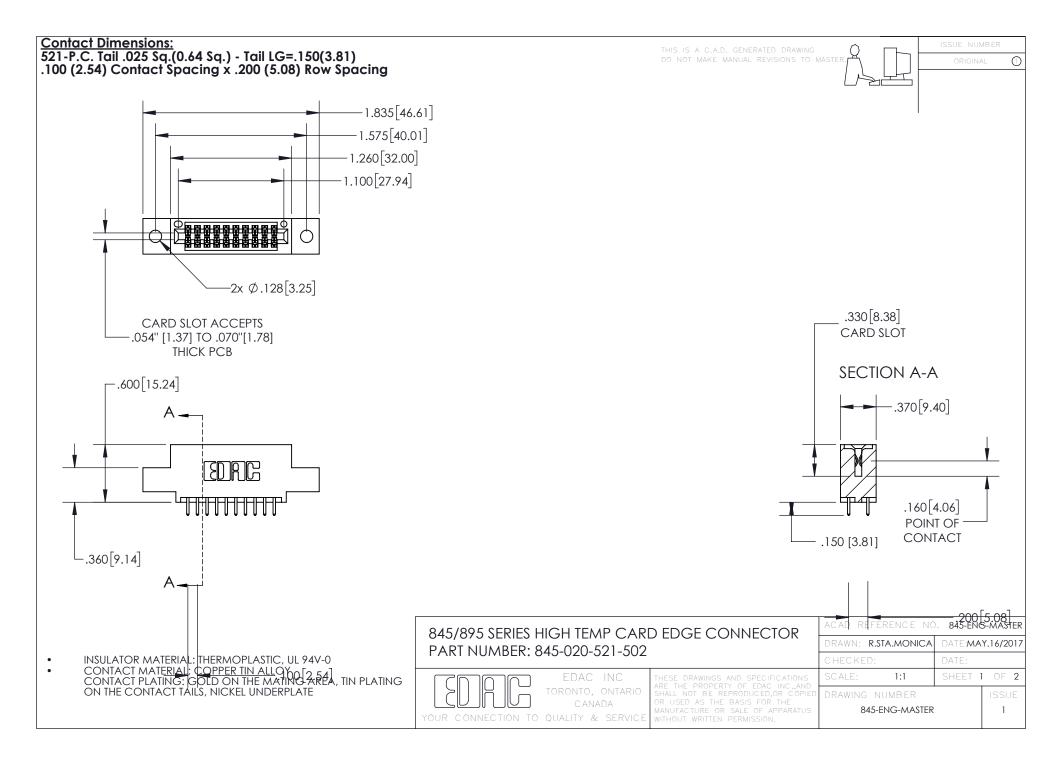

INSULATOR MATERIAL: THERMOPLASTIC POLYESTER, UL 94V-0

DAP MATERIAL AVAILABLE UPON REQUEST

**Contact Code 558** 

CONTACT MATERIAL; COPPER ALLOY CONTACT PLATING: GOLD ON THE MATING AREA, TIN PLATING ON THE CONTACT TAILS, NICKEL UNDERPLATE