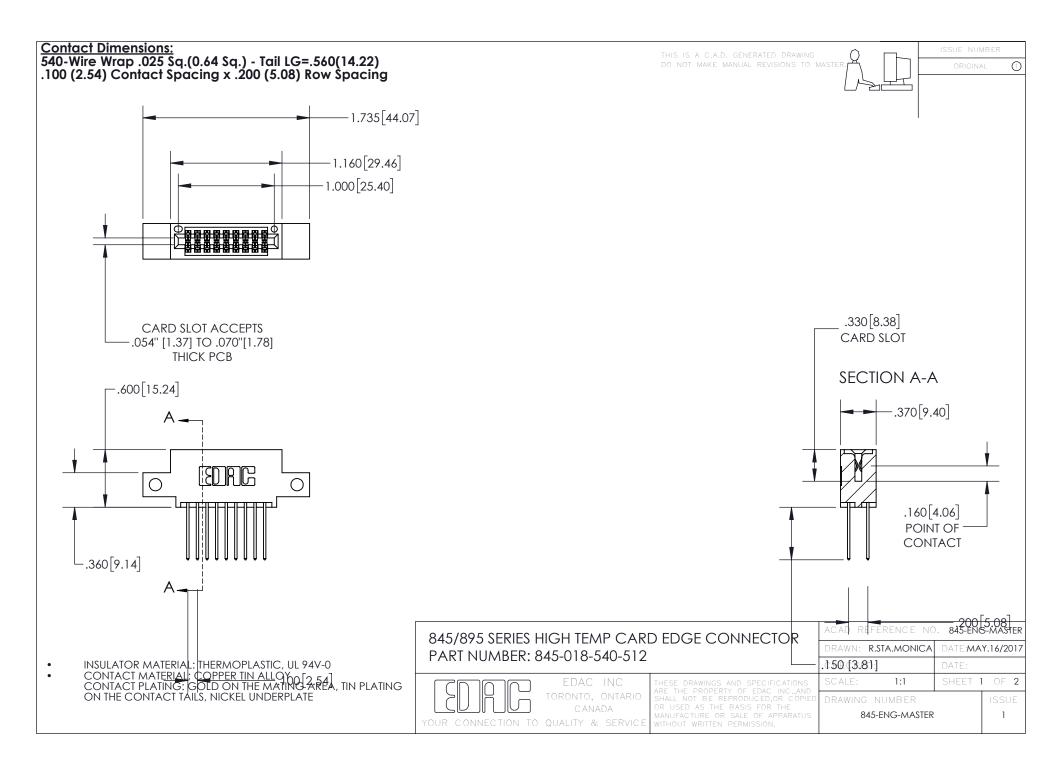

- INSULATOR MATERIAL: THERMOPLASTIC POLYESTER, UL 94V-0 DAP MATERIAL AVAILABLE UPON REQUEST
- CONTACT MATERIAL; COPPER ALLOY

CONTACT PLATING: GOLD ON THE MATING AREA, TIN PLATING ON THE CONTACT TAILS, NICKEL UNDERPLATE

## 845/895 SERIES HIGH TEMP CARD EDGE CONNECTOR CONTACT CODE 555,556,558,559,560 DIMENSIONS

YOUR CONNECTION TO QUALITY & SERVICE

|   | ACAD REFERENCE NO. 845-ENG-MASTER |                          |
|---|-----------------------------------|--------------------------|
|   | DRAWN: R.STA.MONICA               | DATE: <b>MAY.16/2017</b> |
|   | CHECKED:                          | DATE:                    |
|   | SCALE: 1:1                        | SHEET 2 OF 2             |
| D | DRAWING NUMBER                    | ISSUE                    |

845-ENG-MASTER