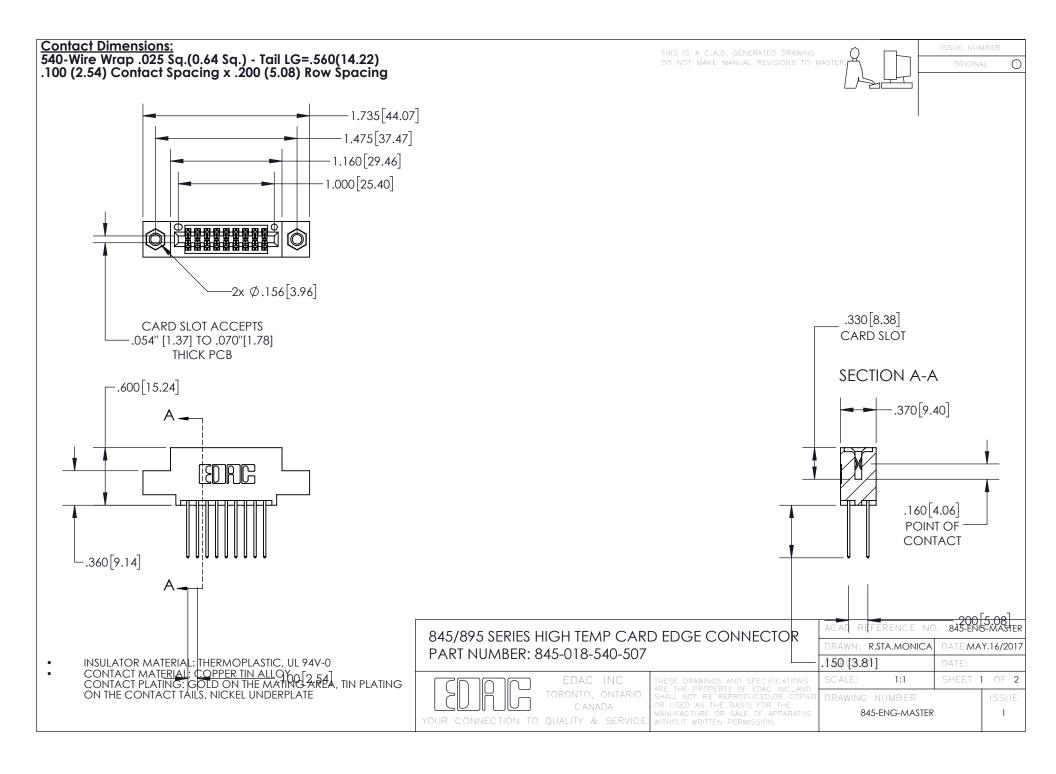

- INSULATOR MATERIAL: THERMOPLASTIC POLYESTER, UL 94V-0 DAP MATERIAL AVAILABLE UPON REQUEST
- CONTACT MATERIAL; COPPER ALLOY

CONTACT PLATING: GOLD ON THE MATING AREA, TIN PLATING ON THE CONTACT TAILS, NICKEL UNDERPLATE

## 845/895 SERIES HIGH TEMP CARD EDGE CONNECTOR CONTACT CODE 555,556,558,559,560 DIMENSIONS

YOUR CONNECTION TO QUALITY & SERVICE

|   | ACAD REFERENCE NO. 845-ENG-MASTER |                          |
|---|-----------------------------------|--------------------------|
|   | DRAWN: R.STA.MONICA               | DATE: <b>MAY.16/2017</b> |
|   | CHECKED:                          | DATE:                    |
|   | SCALE: 1:1                        | SHEET 2 OF 2             |
| D | DRAWING NUMBER                    | ISSUE                    |

845-ENG-MASTER