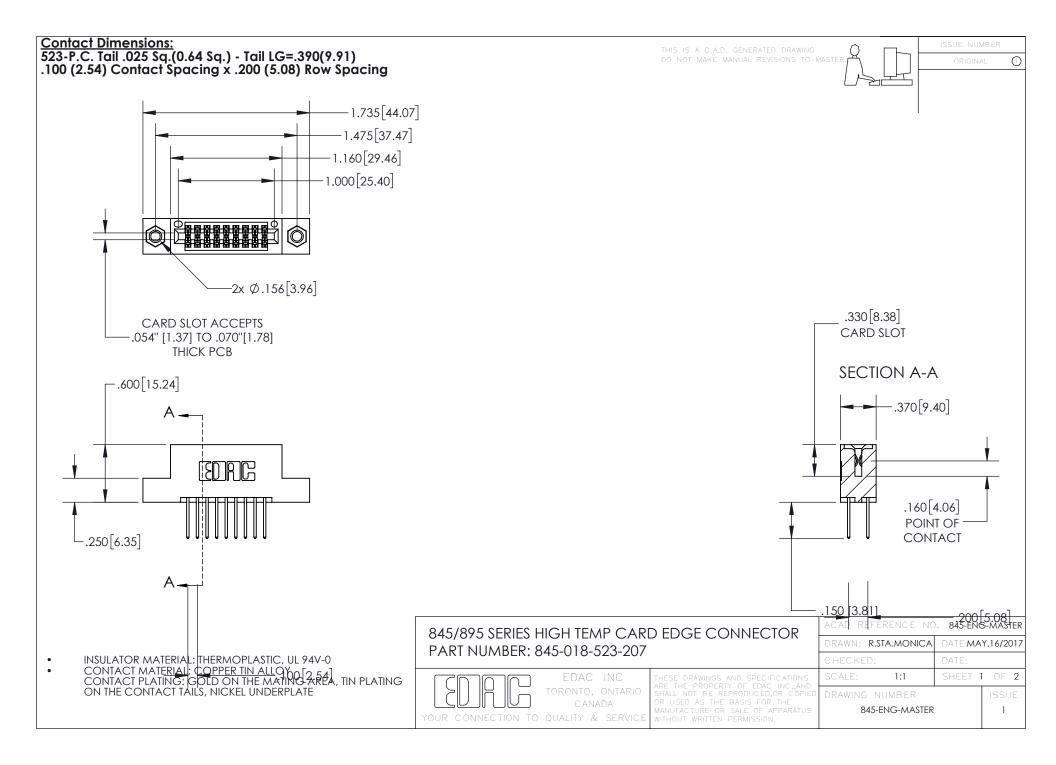

- INSULATOR MATERIAL: THERMOPLASTIC POLYESTER, UL 94V-0 DAP MATERIAL AVAILABLE UPON REQUEST
- CONTACT MATERIAL; COPPER ALLOY

CONTACT PLATING: GOLD ON THE MATING AREA, TIN PLATING ON THE CONTACT TAILS, NICKEL UNDERPLATE