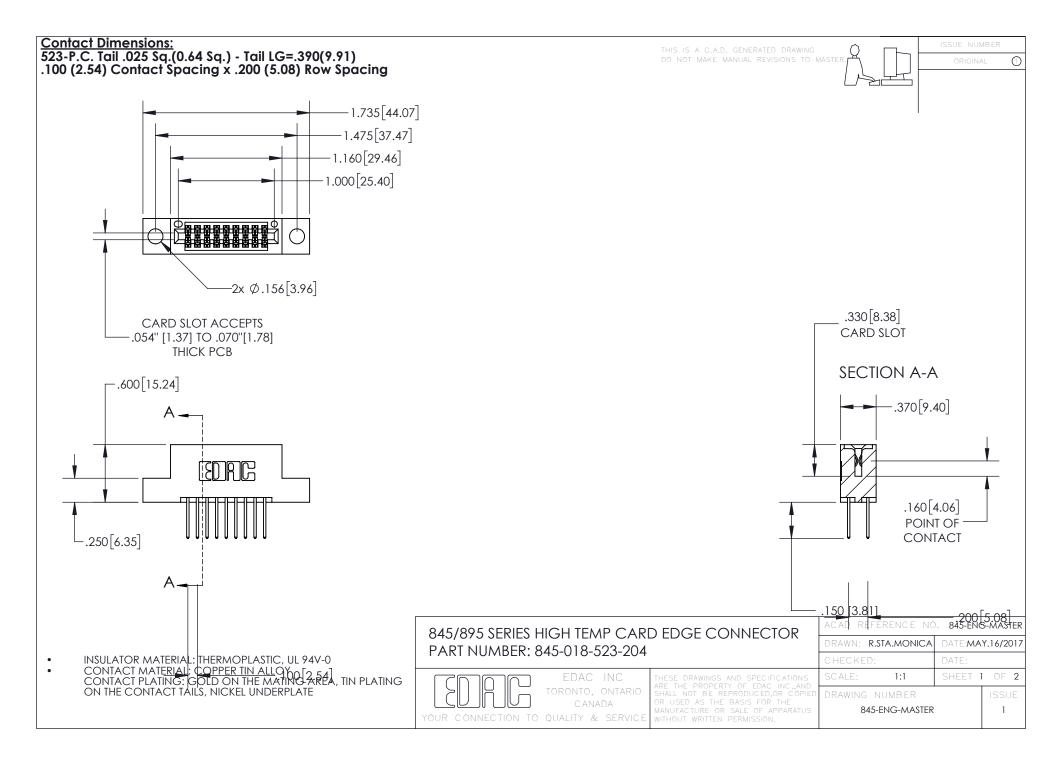

- INSULATOR MATERIAL: THERMOPLASTIC POLYESTER, UL 94V-0 DAP MATERIAL AVAILABLE UPON REQUEST
- CONTACT MATERIAL; COPPER ALLOY

CONTACT PLATING: GOLD ON THE MATING AREA, TIN PLATING ON THE CONTACT TAILS, NICKEL UNDERPLATE