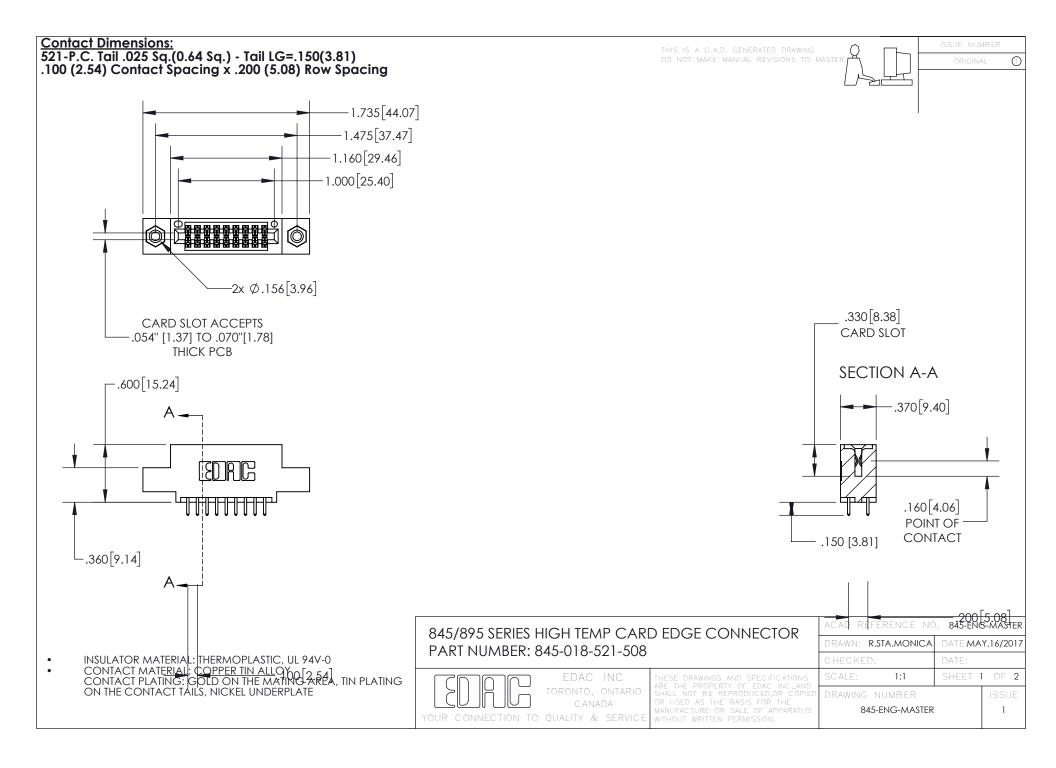

- INSULATOR MATERIAL: THERMOPLASTIC POLYESTER, UL 94V-0 DAP MATERIAL AVAILABLE UPON REQUEST
- CONTACT MATERIAL; COPPER ALLOY

CONTACT PLATING: GOLD ON THE MATING AREA, TIN PLATING ON THE CONTACT TAILS, NICKEL UNDERPLATE