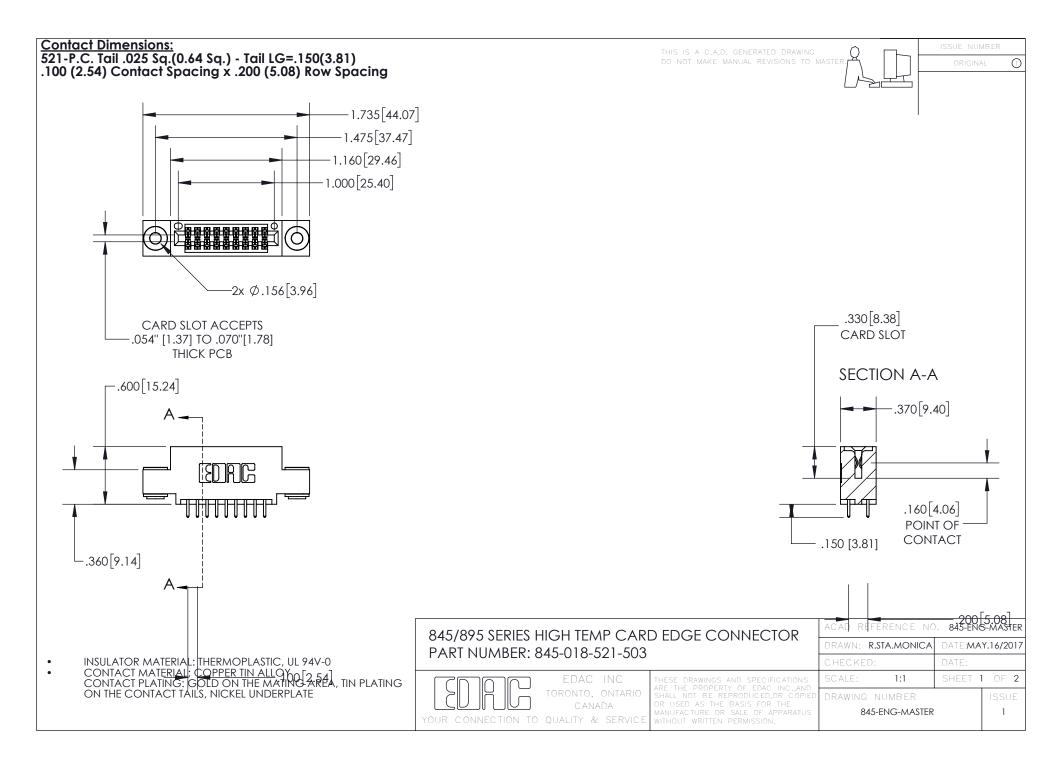

- INSULATOR MATERIAL: THERMOPLASTIC POLYESTER, UL 94V-0 DAP MATERIAL AVAILABLE UPON REQUEST
- CONTACT MATERIAL; COPPER ALLOY

CONTACT PLATING: GOLD ON THE MATING AREA, TIN PLATING ON THE CONTACT TAILS, NICKEL UNDERPLATE