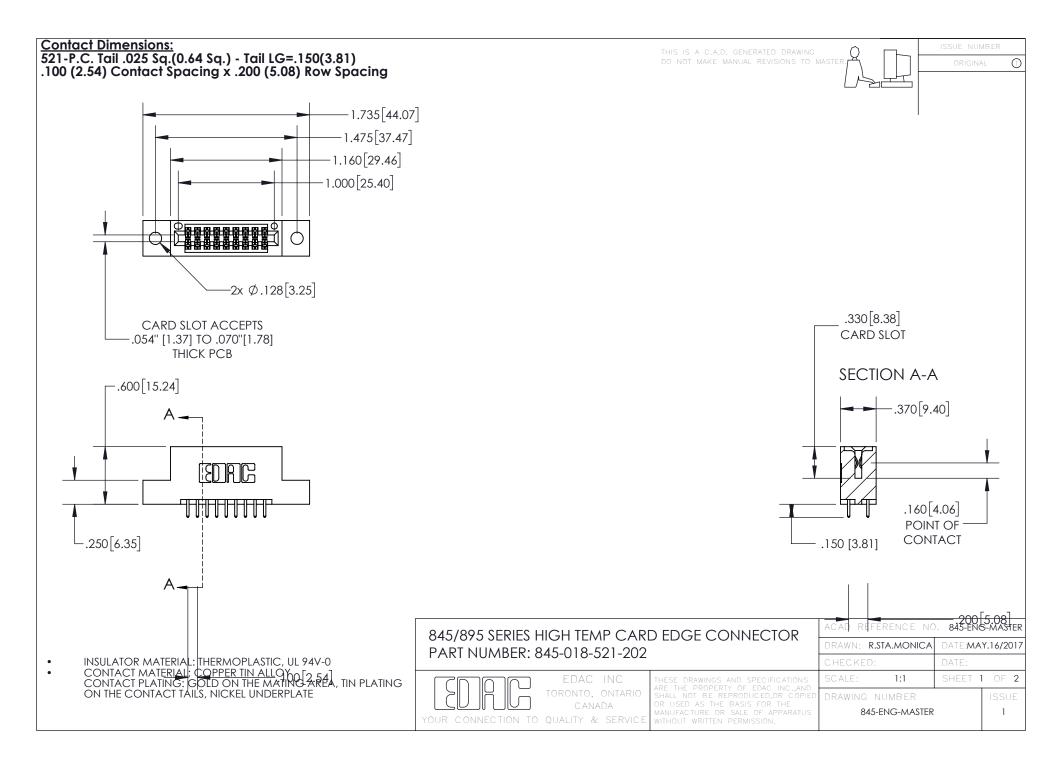

- INSULATOR MATERIAL: THERMOPLASTIC POLYESTER, UL 94V-0 DAP MATERIAL AVAILABLE UPON REQUEST
- CONTACT MATERIAL; COPPER ALLOY

CONTACT PLATING: GOLD ON THE MATING AREA, TIN PLATING ON THE CONTACT TAILS, NICKEL UNDERPLATE

## 845/895 SERIES HIGH TEMP CARD EDGE CONNECTOR CONTACT CODE 555,556,558,559,560 DIMENSIONS

YOUR CONNECTION TO QUALITY & SERVICE

|   | ACAD REFERENCE NO. 845-ENG-MASTER |                          |
|---|-----------------------------------|--------------------------|
|   | DRAWN: R.STA.MONICA               | DATE: <b>MAY.16/2017</b> |
|   | CHECKED:                          | DATE:                    |
|   | SCALE: 1:1                        | SHEET 2 OF 2             |
| D | DRAWING NUMBER                    | ISSUE                    |

845-ENG-MASTER

## **Mous