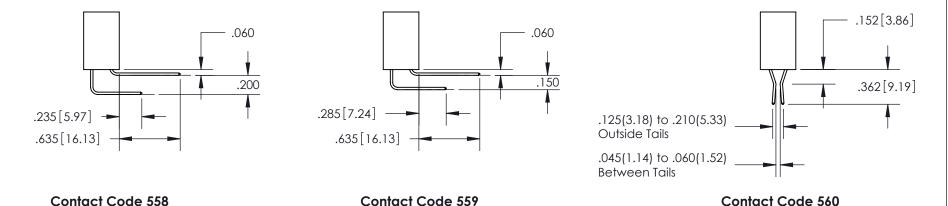

## 845/895 SERIES HIGH TEMP CARD EDGE CONNECTOR CONTACT CODE 555,556,558,559,560 DIMENSIONS

YOUR CONNECTION TO QUALITY & SERVICE

|    | ACAD REFERENCE NO. 845-ENG-MASTER |                          |  |
|----|-----------------------------------|--------------------------|--|
|    | DRAWN: R.STA.MONICA               | DATE: <b>MAY.16/2017</b> |  |
|    | CHECKED:                          | DATE:                    |  |
| )  | SCALE: 1:1                        | SHEET 2 OF 2             |  |
| ED | DRAWING NUMBER                    | ISSUE                    |  |