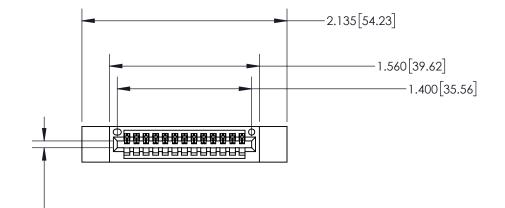

## **Contact Dimensions:** 524-P.C. Tail .018 Sq.(0.46 Sq.) - Tail LG=.175(4.45) .100 (2.54) Contact Spacing x .200 (5.08) Row Spacing

1

CARD SLOT ACCEPTS

-.054" [1.37] TO .070"[1.78] THICK PCB

.330 [8.38] CARD SLOT SECTION A-A -.370[9.40] .160[4.06] POINT OF **CONTACT** 