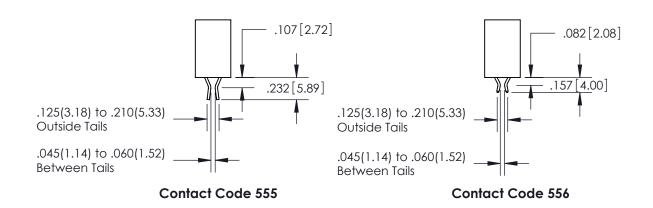

## 845/895 SERIES HIGH TEMP CARD EDGE CONNECTOR CONTACT CODE 555,556,558,559,560 DIMENSIONS

YOUR CONNECTION TO QUALITY & SERVICE

|    | ACAD REFERENCE NO. 845-ENG-MASTER |                          |  |
|----|-----------------------------------|--------------------------|--|
|    | DRAWN: R.STA.MONICA               | DATE: <b>MAY.16/2017</b> |  |
|    | CHECKED:                          | DATE:                    |  |
| )  | SCALE: 1:1                        | SHEET 2 OF 2             |  |
| ED | DRAWING NUMBER                    | ISSUE                    |  |