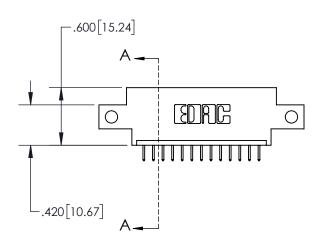

## **Contact Dimensions:** 524-P.C. Tail .018 Sq.(0.46 Sq.) - Tail LG=.175(4.45) .100 (2.54) Contact Spacing x .200 (5.08) Row Spacing

1

CARD SLOT ACCEPTS

-.054" [1.37] TO .070"[1.78] THICK PCB

.330 [8.38] CARD SLOT SECTION A-A -.370[9.40] .160[4.06] POINT OF **CONTACT** 