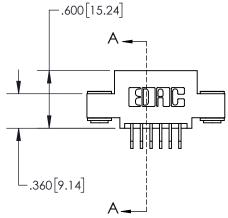

845-ENG-MASTER

INSULATOR MATERIAL: THERMOPLASTIC POLYESTER, UL 94V-0 DAP MATERIAL AVAILABLE UPON REQUEST

**Contact Code 558** 

CONTACT MATERIAL; COPPER ALLOY CONTACT PLATING: GOLD ON THE MATING AREA, TIN PLATING ON THE CONTACT TAILS, NICKEL UNDERPLATE

## 845/895 SERIES HIGH TEMP CARD EDGE CONNECTOR CONTACT CODE 555,556,558,559,560 DIMENSIONS

YOUR CONNECTION TO QUALITY & SERVICE

Contact Code 559

|   | ACAD REFERENCE NO   | . 845-ENG-MASTER |
|---|---------------------|------------------|
|   | DRAWN: R.STA.MONICA | DATE:MAY.16/2017 |
|   | CHECKED:            | DATE:            |
|   | SCALE: 1:1          | SHEET 2 OF 2     |
| D | DRAWING NUMBER      | ISSUE            |