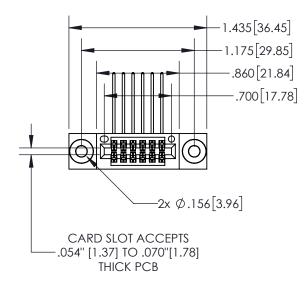

## **Contact Dimensions:** 559-90 Degree Bend (Code 541 Contacts) See Sheet 2 for Contact Code 555, 556, 558, 559, 560 Dimensions

.330[8.38]

**CARD SLOT** SECTION A-A -.370[9.40] POINT OF **CONTACT** 

- 845/895 SERIES HIGH TEMP CARD EDGE CONNECTOR INSULATOR MATERIAL: THERMOPLASTIC, UL 94V-0
- CONTACT MATERIAL; COPPER TIN ALLOY
  CONTACT PLATING: GOLD ON THE MATING AREA, TIN PLATING
  ON THE CONTACT TAILS, NICKEL UNDERPLATE

| PART NUMBER: 84 |          |                         |
|-----------------|----------|-------------------------|
|                 | EDAC INC | THESE DRAWINGS AND SDEC |

YOUR CONNECTION TO QUALITY & SERVICE

CANADA

| ACAD REFERENCE NO. 845-ENG-MASTER |        |         |           |
|-----------------------------------|--------|---------|-----------|
| DRAWN: R.STA.                     | MONICA | DATE:MA | Y.16/2017 |
| CHECKED:                          |        | DATE:   |           |
| SCALE:                            | 1:1    | SHEET 1 | OF 2      |
| DRAWING NUM                       | BER    |         | ISSUE     |