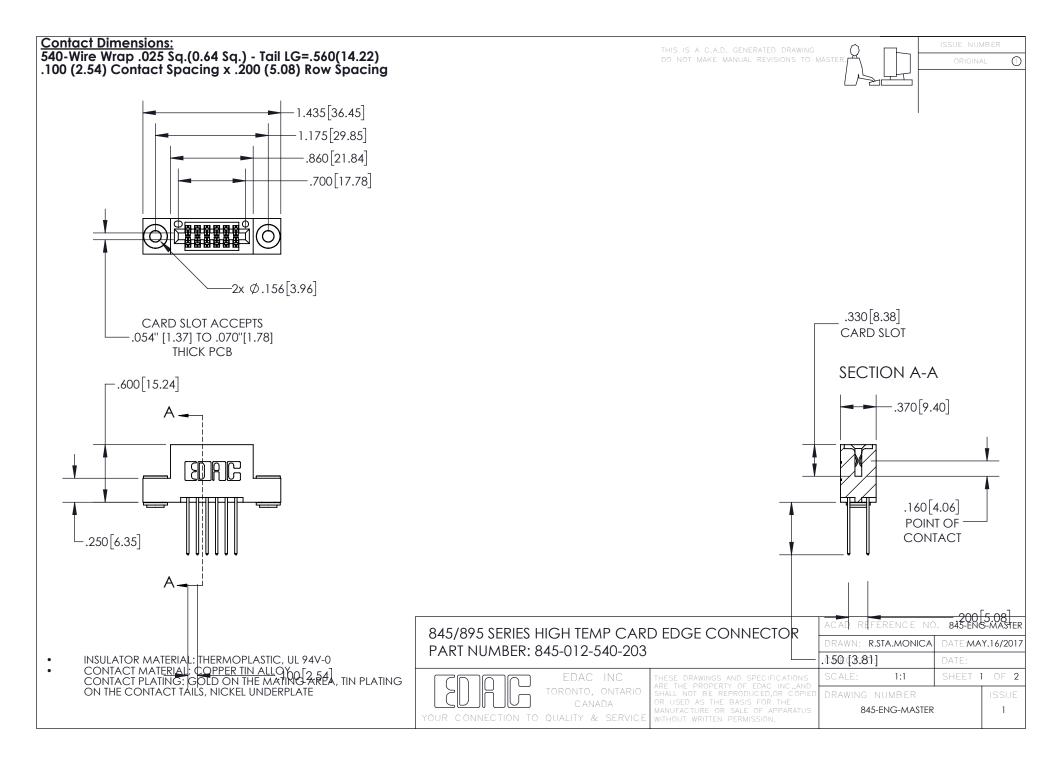

## 845/895 SERIES HIGH TEMP CARD EDGE CONNECTOR CONTACT CODE 555,556,558,559,560 DIMENSIONS

YOUR CONNECTION TO QUALITY & SERVICE

Contact Code 559

|   | ACAD REFERENCE NO. 845-ENG-MASTER |                  |  |
|---|-----------------------------------|------------------|--|
|   | DRAWN: R.STA.MONICA               | DATE:MAY.16/2017 |  |
|   | CHECKED:                          | DATE:            |  |
|   | SCALE: 1:1                        | SHEET 2 OF 2     |  |
| D | DRAWING NUMBER                    | ISSUE            |  |