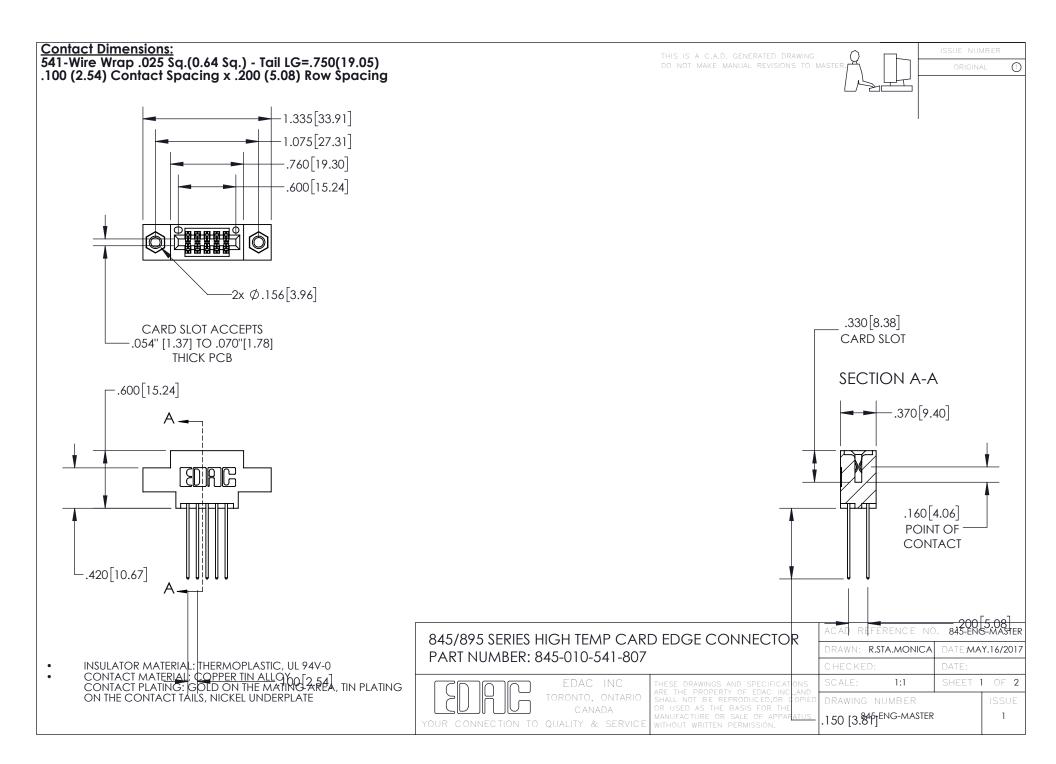

INSULATOR MATERIAL: THERMOPLASTIC POLYESTER, UL 94V-0 DAP MATERIAL AVAILABLE UPON REQUEST

**Contact Code 558** 

CONTACT MATERIAL; COPPER ALLOY CONTACT PLATING: GOLD ON THE MATING AREA, TIN PLATING ON THE CONTACT TAILS, NICKEL UNDERPLATE

## 845/895 SERIES HIGH TEMP CARD EDGE CONNECTOR CONTACT CODE 555,556,558,559,560 DIMENSIONS

YOUR CONNECTION TO QUALITY & SERVICE

Contact Code 559

|   | ACAD REFERENCE NO. 845-ENG-MASTER |                  |  |
|---|-----------------------------------|------------------|--|
|   | DRAWN: R.STA.MONICA               | DATE:MAY.16/2017 |  |
|   | CHECKED:                          | DATE:            |  |
|   | SCALE: 1:1                        | SHEET 2 OF 2     |  |
| D | DRAWING NUMBER                    | ISSUE            |  |

Contact Code 560