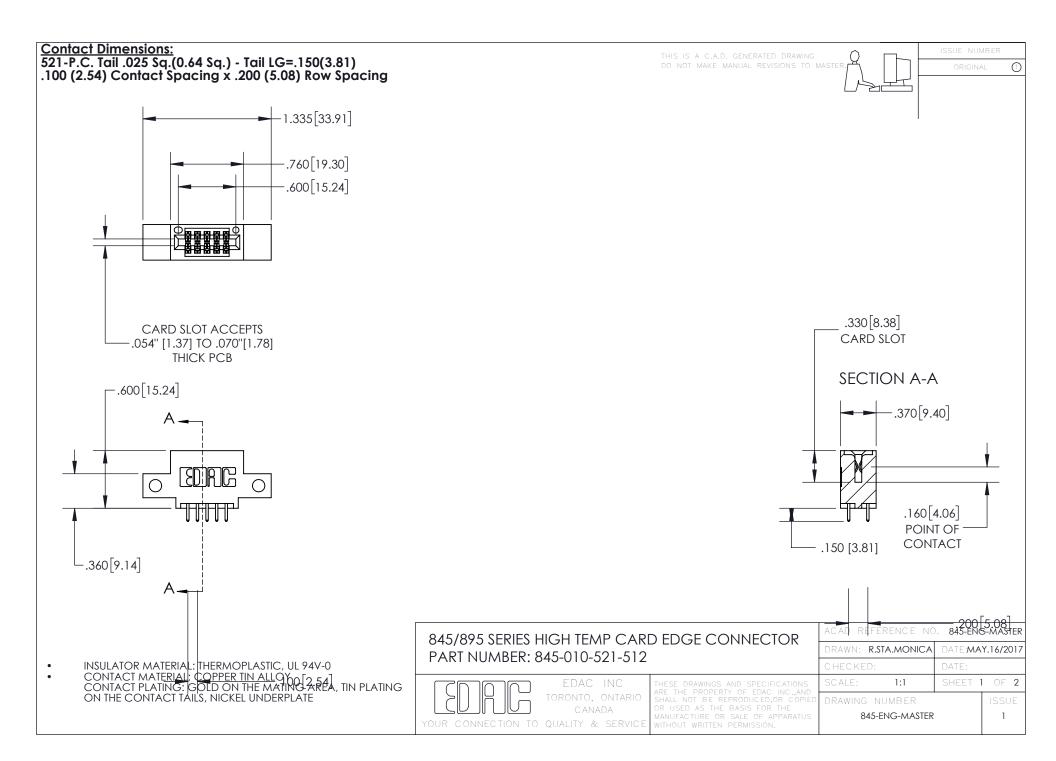

INSULATOR MATERIAL: THERMOPLASTIC POLYESTER, UL 94V-0 DAP MATERIAL AVAILABLE UPON REQUEST

**Contact Code 558** 

CONTACT MATERIAL; COPPER ALLOY CONTACT PLATING: GOLD ON THE MATING AREA, TIN PLATING ON THE CONTACT TAILS, NICKEL UNDERPLATE

## 845/895 SERIES HIGH TEMP CARD EDGE CONNECTOR CONTACT CODE 555,556,558,559,560 DIMENSIONS

YOUR CONNECTION TO QUALITY & SERVICE

Contact Code 559

|   | ACAD REFERENCE NO. 845-ENG-MASTER |                  |  |
|---|-----------------------------------|------------------|--|
|   | DRAWN: R.STA.MONICA               | DATE:MAY.16/2017 |  |
|   | CHECKED:                          | DATE:            |  |
|   | SCALE: 1:1                        | SHEET 2 OF 2     |  |
| D | DRAWING NUMBER                    | ISSUE            |  |

Contact Code 560