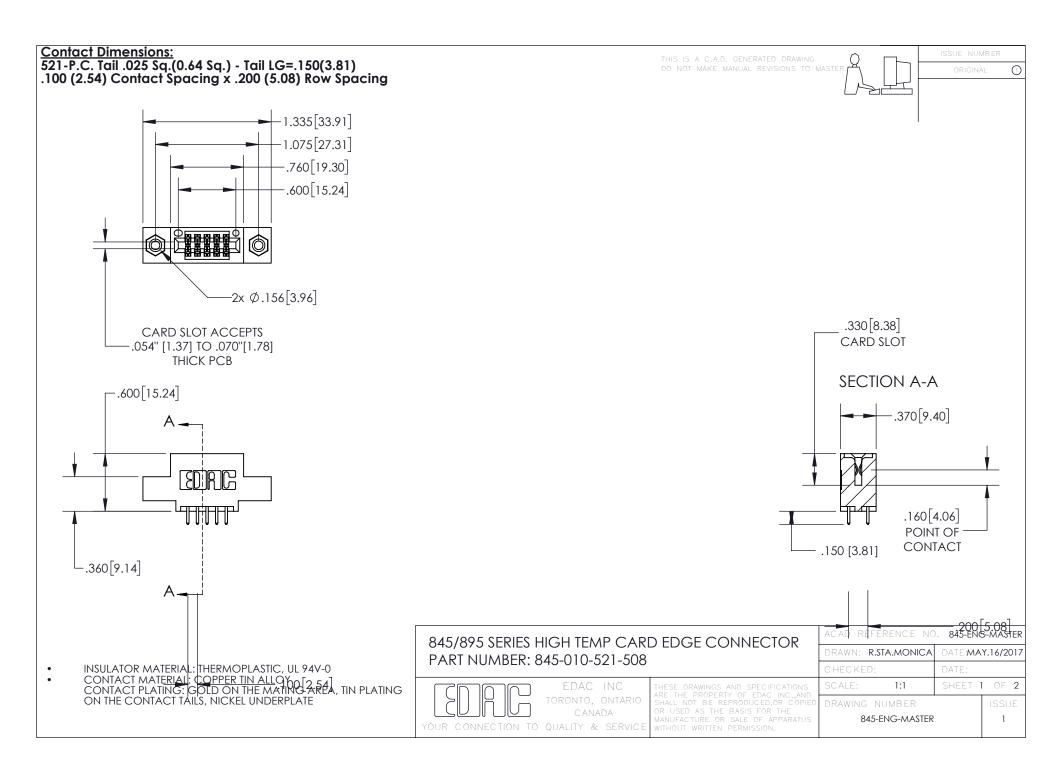

INSULATOR MATERIAL: THERMOPLASTIC POLYESTER, UL 94V-0 DAP MATERIAL AVAILABLE UPON REQUEST

**Contact Code 558** 

CONTACT MATERIAL; COPPER ALLOY CONTACT PLATING: GOLD ON THE MATING AREA, TIN PLATING ON THE CONTACT TAILS, NICKEL UNDERPLATE

## 845/895 SERIES HIGH TEMP CARD EDGE CONNECTOR CONTACT CODE 555,556,558,559,560 DIMENSIONS

YOUR CONNECTION TO QUALITY & SERVICE

Contact Code 559

|   | ACAD REFERENCE NO. 845-ENG-MASTER |                  |  |
|---|-----------------------------------|------------------|--|
|   | DRAWN: R.STA.MONICA               | DATE:MAY.16/2017 |  |
|   | CHECKED:                          | DATE:            |  |
|   | SCALE: 1:1                        | SHEET 2 OF 2     |  |
| D | DRAWING NUMBER                    | ISSUE            |  |

Contact Code 560