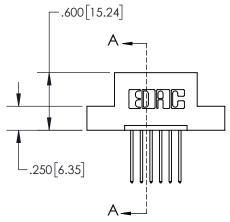

## **Contact Dimensions:** 540-Wire Wrap .025 Sq.(0.64 Sq.) - Tail LG=.560(14.22) .100 (2.54) Contact Spacing x .200 (5.08) Row Spacing

- 845/895 SERIES HIGH TEMP CARD EDGE CONNECTOR **PART N**
- CONTACT MATERIAL; COPPER TIN ALLOY
  CONTACT PLATING: GOLD ON THE MATING AREA, TIN PLATING
  ON THE CONTACT TAILS, NICKEL UNDERPLATE

INSULATOR MATERIAL: THERMOPLASTIC, UL 94V-0

DO NOT MAKE MANUAL REVISIONS TO MASTER.

| .330[8.38]<br>CARD SLOT           |  |  |  |
|-----------------------------------|--|--|--|
| SECTION A-A                       |  |  |  |
| .370[9.40]                        |  |  |  |
|                                   |  |  |  |
| .160[4.06]<br>POINT OF<br>CONTACT |  |  |  |