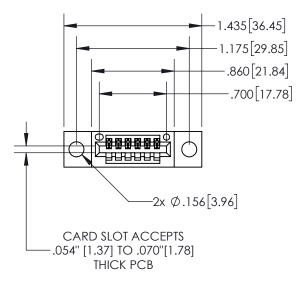

## **Contact Dimensions:** 540-Wire Wrap .025 Sq.(0.64 Sq.) - Tail LG=.560(14.22) .100 (2.54) Contact Spacing x .200 (5.08) Row Spacing

- 845/895 SERIES HIGH TEMP CARD EDGE CONNECTOR **PART N**
- CONTACT MATERIAL; COPPER TIN ALLOY
  CONTACT PLATING: GOLD ON THE MATING AREA, TIN PLATING
  ON THE CONTACT TAILS, NICKEL UNDERPLATE

INSULATOR MATERIAL: THERMOPLASTIC, UL 94V-0

DO NOT MAKE MANUAL REVISIONS TO MASTER.

| .330[8.38]<br>CARD SLOT           |  |  |  |
|-----------------------------------|--|--|--|
| SECTION A-A                       |  |  |  |
| .370[9.40]                        |  |  |  |
|                                   |  |  |  |
| .160[4.06]<br>POINT OF<br>CONTACT |  |  |  |