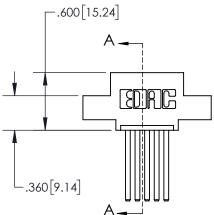

1

.330[8.38] **CARD SLOT** SECTION A-A -.370[9.40] .160[4.06] POINT OF CONTACT

| 845/8 | 5 SERIES HIGH TEMP CA  | RD EDGE CONNECTOR |
|-------|------------------------|-------------------|
| PART  | NUMBER: 845-005-544-40 | 08                |