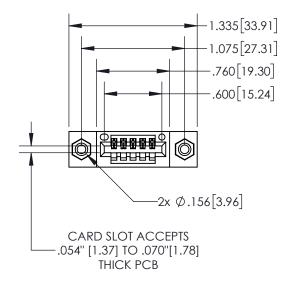

## **Contact Dimensions:**

544-Wire Wrap .050x.025(1.27x0.64) - Tail LG=.750(19.05) .100 (2.54) Contact Spacing x .200 (5.08) Row Spacing

- INSULATOR MATERIAL: THERMOPLASTIC, UL 94V-0
- CONTACT MATERIAL; COPPER TIN ALLOY
  CONTACT PLATING: GOLD ON THE MATING AREA, TIN PLATING
  ON THE CONTACT TAILS, NICKEL UNDERPLATE

1

.330[8.38] **CARD SLOT** SECTION A-A -.370[9.40] .160[4.06] POINT OF CONTACT

| 845/8 | 5 SERIES HIGH TEMP CA  | RD EDGE CONNECTOR |
|-------|------------------------|-------------------|
| PART  | NUMBER: 845-005-544-40 | 08                |