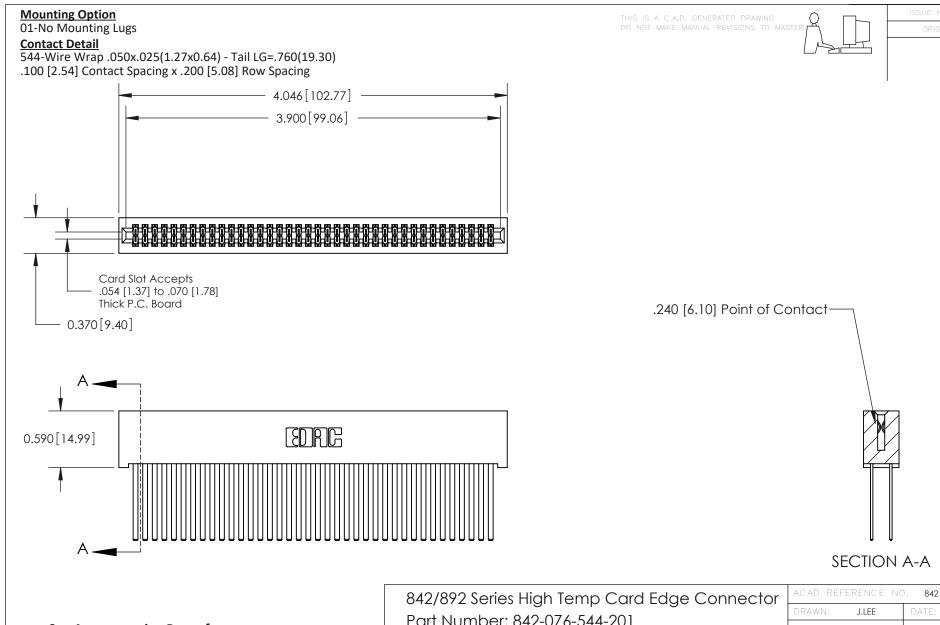

**See Accompanying Pages for:** 

- **Contact Bend Details**
- **Mounting Options**

Part Number: 842-076-544-201

| ACAD REFERENCE NO | 842 ENG MASTER   |  |  |  |
|-------------------|------------------|--|--|--|
| DRAWN: J.LEE      | DATE: OCT. 06/09 |  |  |  |
| CHECKED:          | DATE:            |  |  |  |
| SCALE: NTS        | SHEET 1 OF 3     |  |  |  |
| DRAWING NUMBER    | ISSUE            |  |  |  |