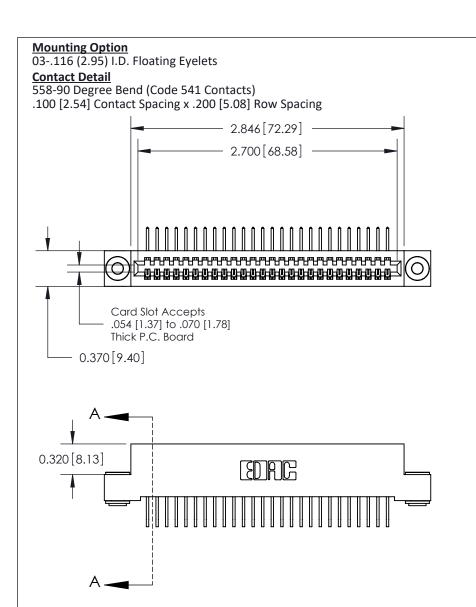

## **See Accompanying Pages for:**

- **Contact Bend Details**
- **Mounting Options**

842/892 Series High Temp Card Edge Connector Part Number: 842-026-558-103

| ACAD REFERENCE NO. 842 ENG MASTER |                  |  |
|-----------------------------------|------------------|--|
| DRAWN: J.LEE                      | DATE: OCT. 06/09 |  |
| CHECKED:                          | DATE:            |  |
| SCALE: NTS                        | SHEET 1 OF 3     |  |
| DRAWING NUMBER                    | ISSUE            |  |

842 Assembly

THIS IS A C.A.D. GENERATED DRAWING DO NOT MAKE MANUAL REVISIONS TO MASTER

ORIGINAL (1)

| 842/892 Series High Temp Card Edge Connector<br>Contact Bend Detail |                                                                   | ACAD REFERENCE NO. 842 ENG MASTER |             |                         |        |
|---------------------------------------------------------------------|-------------------------------------------------------------------|-----------------------------------|-------------|-------------------------|--------|
|                                                                     |                                                                   | DRAWN:                            | J.LEE       | DATE: <b>OCT. 06/09</b> |        |
|                                                                     |                                                                   | CHECKE                            | ):          | DATE:                   |        |
| EDAC INC                                                            | THESE DRAWINGS AND SPECIFICATIONS ARE THE PROPERTY OF EDAC INCAND | SCALE:                            | NTS         | SHEET :                 | 2 OF 3 |
| TORONTO, ONTARIO                                                    | SHALL NOT BE REPRODUCED, OR COPIED OR USED AS THE BASIS FOR THE   | DRAWING                           | NUMBER      |                         | ISSUE  |
| YOUR CONNECTION TO QUALITY & SERVICE                                | MANUFACTURE OR SALE OF APPARATUS WITHOUT WRITTEN PERMISSION.      | 8                                 | 42 Assembly |                         | 1      |