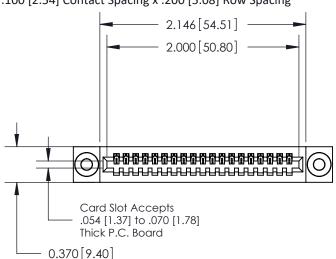

**Mounting Options** 

.240 [6.10] Point of Contact-

842/892 Series High Temp Card Edge Connector Part Number: 842-019-524-103

YOUR CONNECTION TO QUALITY & SERVICE

| ACAD REFERENCE NO. 842 ENG MASTER |                  |  |  |  |
|-----------------------------------|------------------|--|--|--|
| DRAWN: J.LEE                      | DATE: OCT. 06/09 |  |  |  |
| CHECKED:                          | DATE:            |  |  |  |
| SCALE: NTS                        | SHEET 1 OF 3     |  |  |  |
| DRAWING NUMBER                    | ISSUE            |  |  |  |

842 Assembly

**SECTION A-A** 

THIS IS A C.A.D. GENERATED DRAWING DO NOT MAKE MANUAL REVISIONS TO MASTER.

ISSUE NUMBER

ORIGINAL

1

| 842/892 Series High Temp Card Edge Connector<br>Contact Bend Detail |                                                                                                                                     | ACAD REFERENCE NO. 842 ENG MASTER |          |                         |  |
|---------------------------------------------------------------------|-------------------------------------------------------------------------------------------------------------------------------------|-----------------------------------|----------|-------------------------|--|
|                                                                     |                                                                                                                                     | DRAWN: J.LEE                      | DATE: OC | DATE: <b>OCT. 06/09</b> |  |
|                                                                     |                                                                                                                                     | CHECKED:                          | DATE:    | DATE:                   |  |
| EDAC INC                                                            | THESE DRAWINGS AND SPECIFICATIONS ARE THE PROPERTY OF EDAC INC. AND SHALL NOT BE REPRODUCED, OR COPIED OR USED AS THE BASIS FOR THE | SCALE: NTS                        | SHEET    | 2 OF 3                  |  |
| TORONTO, ONTARIO                                                    |                                                                                                                                     | DRAWING NUMBER                    | •        | ISSUE                   |  |
| YOUR CONNECTION TO QUALITY & SERVICE                                | MANUFACTURE OR SALE OF APPARATUS                                                                                                    | 842 Assemb                        | ly       | 1                       |  |