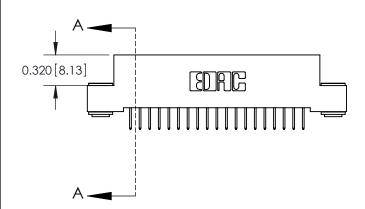

842 Assembly

**SECTION A-A** 

THIS IS A C.A.D. GENERATED DRAWING DO NOT MAKE MANUAL REVISIONS TO MASTER.

ISSUE NUMBER

ORIGINAL

1

| 842/892 Series High Temp Card Edge Connector<br>Contact Bend Detail |                                                                                                                                     | ACAD REFERENCE NO. 842 ENG MASTER |          |                         |  |
|---------------------------------------------------------------------|-------------------------------------------------------------------------------------------------------------------------------------|-----------------------------------|----------|-------------------------|--|
|                                                                     |                                                                                                                                     | DRAWN: J.LEE                      | DATE: OC | DATE: <b>OCT. 06/09</b> |  |
|                                                                     |                                                                                                                                     | CHECKED:                          | DATE:    | DATE:                   |  |
| EDAC INC                                                            | THESE DRAWINGS AND SPECIFICATIONS ARE THE PROPERTY OF EDAC INC. AND SHALL NOT BE REPRODUCED, OR COPIED OR USED AS THE BASIS FOR THE | SCALE: NTS                        | SHEET    | 2 OF 3                  |  |
| TORONTO, ONTARIO                                                    |                                                                                                                                     | DRAWING NUMBER                    | •        | ISSUE                   |  |
| YOUR CONNECTION TO QUALITY & SERVICE                                | MANUFACTURE OR SALE OF APPARATUS                                                                                                    | 842 Assemb                        | ly       | 1                       |  |