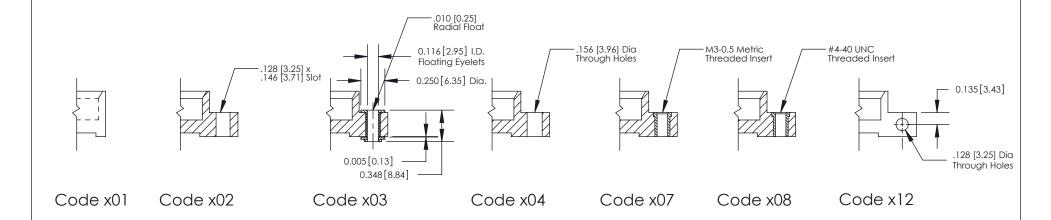

**Mounting Option** 

03-.116 (2.95) I.D. Floating Eyelets

**Contact Detail** 

524-P.C. Tail .018 Sq.(0.46 Sq.) - Tail LG=.185(4.70) .100 [2.54] Contact Spacing x .200 [5.08] Row Spacing

**See Accompanying Pages for: Contact Bend Details** 

THIS IS A C.A.D. GENERATED DRAWING DO NOT MAKE MANUAL REVISIONS TO MASTER

SSUE NUMBER

DRIGINAL

1

| 842/892 Series High Temp Card Edge Connector<br>Mounting Options |                                                                                                  | ACAD REFERENCE NO. 842 ENG MASTER |             |         |           |
|------------------------------------------------------------------|--------------------------------------------------------------------------------------------------|-----------------------------------|-------------|---------|-----------|
|                                                                  |                                                                                                  | DRAWN:                            | J.LEE       | DATE: O | CT. 06/09 |
|                                                                  |                                                                                                  | CHECKED:                          |             | DATE:   |           |
| EDAC INC THESE DRAWINGS AND SPECIFICATIONS                       | SCALE:                                                                                           | NTS                               | SHEET :     | 3 OF 3  |           |
| I   S   I   G   TORONTO, ONTARIO                                 | ARE THE PROPERTY OF EDAC INC.,AND SHALL NOT BE REPRODUCED,OR COPIED OR USED AS THE BASIS FOR THE | DRAWING                           | NUMBER      |         | ISSUE     |
| YOUR CONNECTION TO QUALITY & SERVICE                             | MANUFACTURE OR SALE OF APPARATUS                                                                 | 8                                 | 42 Assembly |         | 1         |