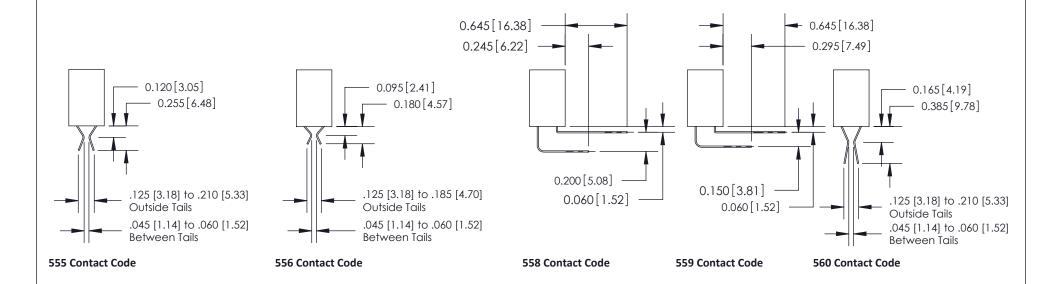

**Mounting Option** 

03-.116 (2.95) I.D. Floating Eyelets

**Contact Detail** 

524-P.C. Tail .018 Sq.(0.46 Sq.) - Tail LG=.185(4.70) .100 [2.54] Contact Spacing x .200 [5.08] Row Spacing

**See Accompanying Pages for: Contact Bend Details** 