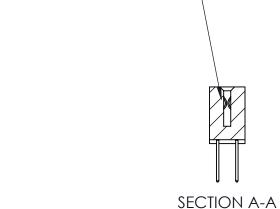

842 Assembly

THIS IS A C.A.D. GENERATED DRAWING DO NOT MAKE MANUAL REVISIONS TO MASTER.

ISSUE NUMBER

ORIGINAL

1

| 842/892 Series High Temp Card Edge Connector<br>Contact Bend Detail |                                                                                                                                              | ACAD REFERENCE NO. 842 ENG MASTER |          |                         |  |
|---------------------------------------------------------------------|----------------------------------------------------------------------------------------------------------------------------------------------|-----------------------------------|----------|-------------------------|--|
|                                                                     |                                                                                                                                              | DRAWN: J.LEE                      | DATE: OC | DATE: <b>OCT. 06/09</b> |  |
|                                                                     |                                                                                                                                              | CHECKED:                          | DATE:    | DATE:                   |  |
| EDAC INC                                                            | THESE DRAWINGS AND SPECIFICATIONS<br>ARE THE PROPERTY OF EDAC INC. AND<br>SHALL NOT BE REPRODUCED, OR COPIED<br>OR USED AS THE BASIS FOR THE | SCALE: NTS                        | SHEET    | 2 OF 3                  |  |
| TORONTO, ONTARIO                                                    |                                                                                                                                              | DRAWING NUMBER                    | •        | ISSUE                   |  |
| YOUR CONNECTION TO QUALITY & SERVICE                                | MANUFACTURE OR SALE OF APPARATUS                                                                                                             | 842 Assemb                        | ly       | 1                       |  |