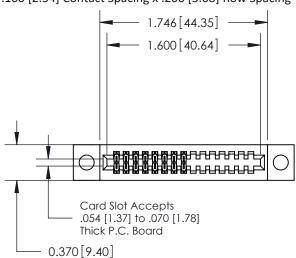

.240 [6.10] Point of Contact-

842/892 Series High Temp Card Edge Connector Part Number: 842-016-523-204

YOUR CONNECTION TO QUALITY & SERVICE

| ACAD REFERENCE NO | . 842 ENG MASTER |  |  |  |
|-------------------|------------------|--|--|--|
| DRAWN: J.LEE      | DATE: OCT. 06/09 |  |  |  |
| CHECKED:          | DATE:            |  |  |  |
| SCALE: NTS        | SHEET 1 OF 3     |  |  |  |
| DRAWING NUMBER    | ISSUE            |  |  |  |