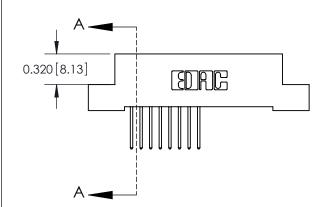

**Mounting Option** 

04-.156 (3.96) Dia. Mounting Holes

## **Contact Detail**

523-P.C. Tail .025 Sq.(0.64 Sq.) - Tail LG=.400(10.16) .100 [2.54] Contact Spacing x .200 [5.08] Row Spacing





**See Accompanying Pages for:** 

- **Contact Bend Details**
- **Mounting Options**



.240 [6.10] Point of Contact-



842/892 Series High Temp Card Edge Connector Part Number: 842-016-523-204

YOUR CONNECTION TO QUALITY & SERVICE

| ACAD REFERENCE NO | . 842 ENG MASTER |  |  |  |
|-------------------|------------------|--|--|--|
| DRAWN: J.LEE      | DATE: OCT. 06/09 |  |  |  |
| CHECKED:          | DATE:            |  |  |  |
| SCALE: NTS        | SHEET 1 OF 3     |  |  |  |
| DRAWING NUMBER    | ISSUE            |  |  |  |

842 Assembly

THIS IS A C.A.D. GENERATED DRAWING DO NOT MAKE MANUAL REVISIONS TO MASTER.

ISSUE NUMBER

ORIGINAL

1



| 842/892 Series High Temp Card Edge Connector<br>Contact Bend Detail |