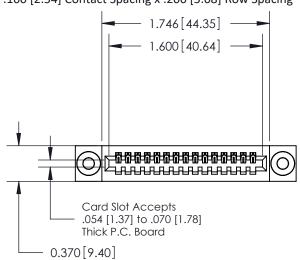

.240 [6.10] Point of Contact-

| 842/892 Series High Temp Card Edge Connector |
|----------------------------------------------|
| Part Number: 842-015-540-103                 |

YOUR CONNECTION TO QUALITY & SERVICE