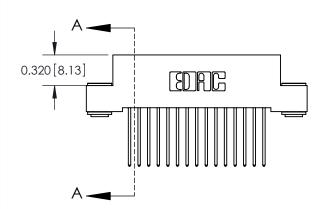

.240 [6.10] Point of Contact-

| 842/892 Series High Temp Card Edge Connector |
|----------------------------------------------|
| Part Number: 842-015-540-103                 |

YOUR CONNECTION TO QUALITY & SERVICE