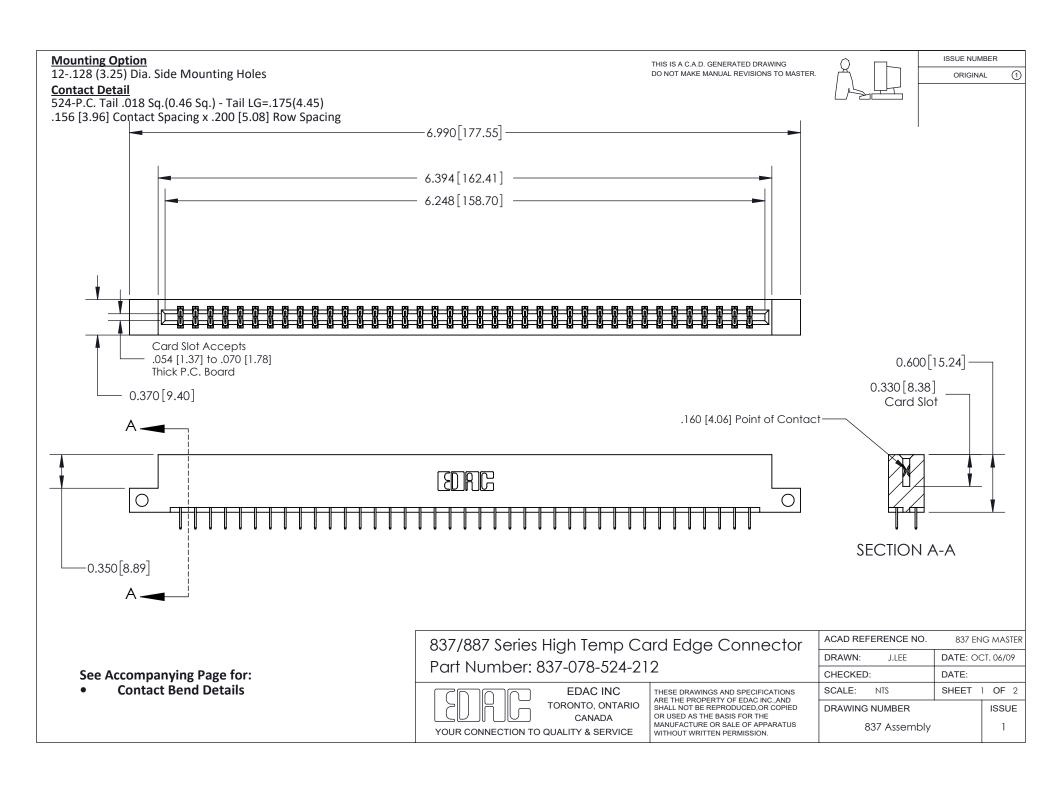

ISSUE NUMBER

ORIGINAL

1



| 837/887 Series High Temp Card Edge Connector<br>Contact Bend Detail   |                                                                                                                                                                                                  | ACAD REFERENCE NO. 837 EN |                  | 3 MASTER      |
|-----------------------------------------------------------------------|--------------------------------------------------------------------------------------------------------------------------------------------------------------------------------------------------|---------------------------|------------------|---------------|
|                                                                       |