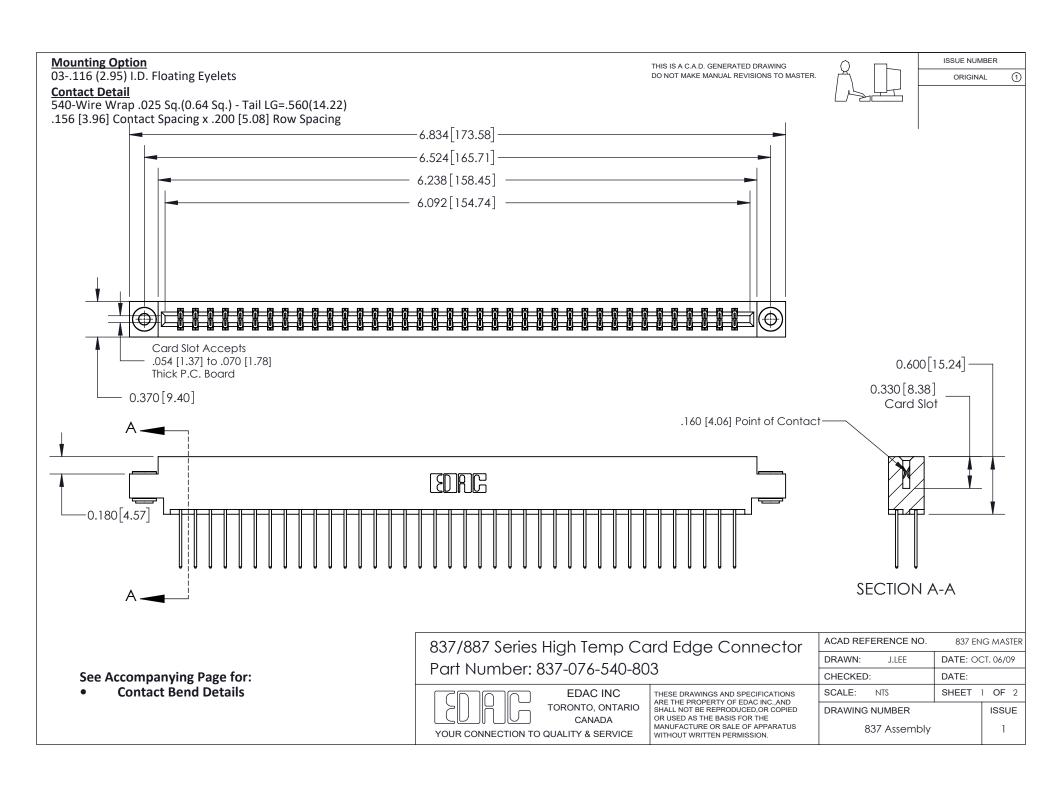

ISSUE NUMBER

ORIGINAL

1



| 837/887 Series High Temp Card Edge Connector<br>Contact Bend Detail |                                                                                                                                                                                                   | ACAD REFERENCE NO. 837 EN |                  | 3 MASTER      |
|---------------------------------------------------------------------|---------------------------------------------------------------------------------------------------------------------------------------------------------------------------------------------------|---------------------------|------------------|---------------|
|                                                                     |