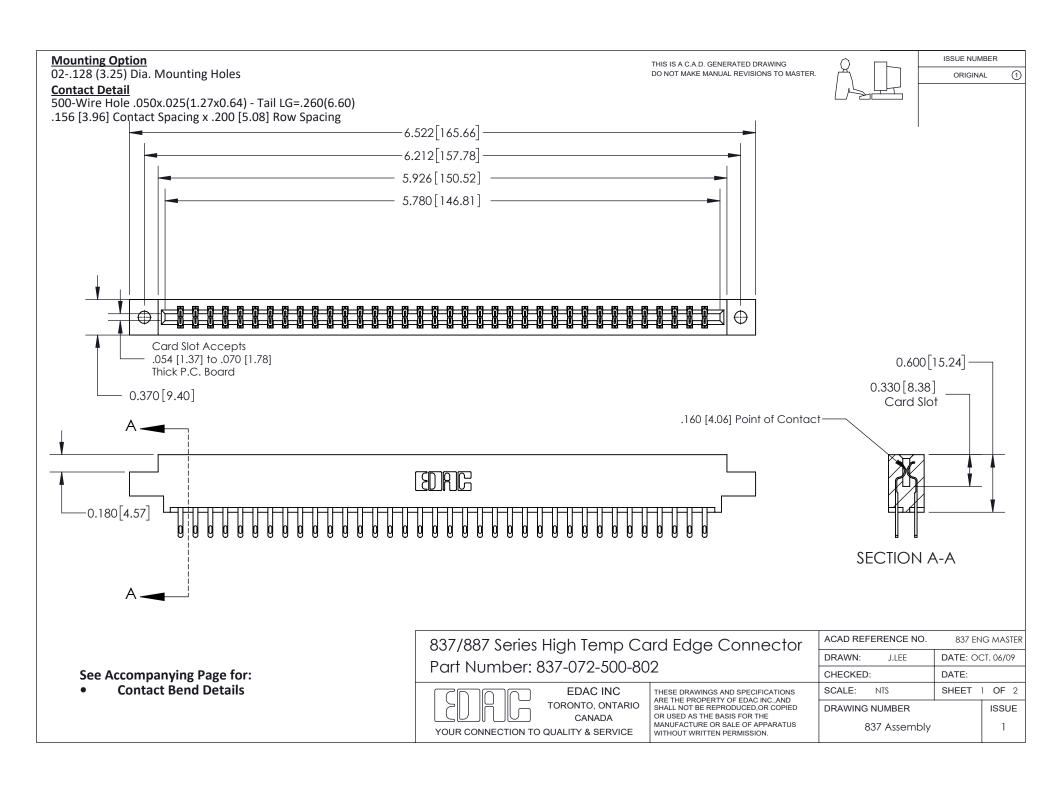

ISSUE NUMBER

ORIGINAL

1

| 837/887 Series High Temp Card Edge Connector<br>Contact Bend Detail |                                                                                                                                                                                                   | ACAD REFERENCE NO. 837 EN |                  | 3 MASTER      |
|---------------------------------------------------------------------|---------------------------------------------------------------------------------------------------------------------------------------------------------------------------------------------------|---------------------------|------------------|---------------|
|                                                                     |                                                                                                                                                                                                   | DRAWN: J.LEE              | DATE: OCT. 06/09 |               |
|                                                                     |                                                                                                                                                                                                   | CHECKED:                  | DATE:            |               |
| TORONTO, ONTARIO                                                    | THESE DRAWINGS AND SPECIFICATIONS ARE THE PROPERTY OF EDAC INC., AND SHALL NOT BE REPRODUCED, OR COPIED OR USED AS THE BASIS FOR THE MANUFACTURE OR SALE OF APPARATUS WITHOUT WRITTEN PERMISSION. | SCALE: NTS                | SHEET            | 2 <b>OF</b> 2 |
|                                                                     |                                                                                                                                                                                                   | DRAWING NUMBER            | •                | ISSUE         |
| YOUR CONNECTION TO QUALITY & SERVICE                                |                                                                                                                                                                                                   | 837 Assembly              |                  | 1             |