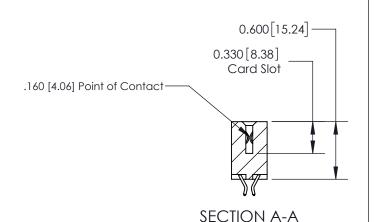

## **Contact Detail**

556-Extender Board Bend (Code 520 Contacts)

.156 [3.96] Contact Spacing x .200 [5.08] Row Spacing

THIS IS A C.A.D. GENERATED DRAWING DO NOT MAKE MANUAL REVISIONS TO MASTER.

ISSUE NUMBER

ISSUE NUMBER

ORIGINAL

1

| 837/887 Series High Temp Card Edge Connector<br>Contact Bend Detail |                                                                                                                                     | ACAD REFERENCE NO. | 837 ENG MASTER   |               |
|---------------------------------------------------------------------|-------------------------------------------------------------------------------------------------------------------------------------|--------------------|------------------|---------------|
|                                                                     |                                                                                                                                     | DRAWN: J.LEE       | DATE: OCT. 06/09 |               |
|                                                                     |                                                                                                                                     | CHECKED:           | DATE:            |               |
| EDAC INC                                                            | THESE DRAWINGS AND SPECIFICATIONS ARE THE PROPERTY OF EDAC INC.,AND SHALL NOT BE REPRODUCED, OR COPIED OR USED AS THE BASIS FOR THE | SCALE: NTS         | SHEET            | 2 <b>OF</b> 2 |
| TORONTO, ONTARIO CANADA                                             |                                                                                                                                     | DRAWING NUMBER     | •                | ISSUE         |
| YOUR CONNECTION TO QUALITY & SERVICE                                | MANUFACTURE OR SALE OF APPARATUS WITHOUT WRITTEN PERMISSION.                                                                        | 837 Assembly       |                  | 1             |