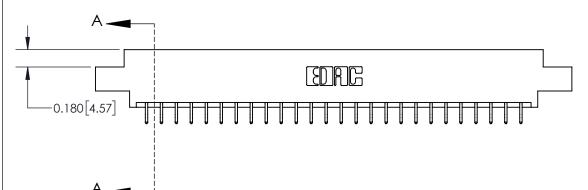

## **Contact Detail**

556-Extender Board Bend (Code 520 Contacts)

.156 [3.96] Contact Spacing x .200 [5.08] Row Spacing

THIS IS A C.A.D. GENERATED DRAWING DO NOT MAKE MANUAL REVISIONS TO MASTER.

ISSUE NUMBER

ISSUE NUMBER

ORIGINAL

1

| 837/887 Series High Temp Card Edge Connector<br>Contact Bend Detail |                                                                                                                                     | ACAD REFERENCE NO. | 837 ENG MASTER   |               |
|---------------------------------------------------------------------|-------------------------------------------------------------------------------------------------------------------------------------|--------------------|------------------|---------------|
|                                                                     |                                                                                                                                     | DRAWN: J.LEE       | DATE: OCT. 06/09 |               |
|                                                                     |                                                                                                                                     | CHECKED:           | DATE:            |               |
| EDAC INC                                                            | THESE DRAWINGS AND SPECIFICATIONS ARE THE PROPERTY OF EDAC INC.,AND SHALL NOT BE REPRODUCED, OR COPIED OR USED AS THE BASIS FOR THE | SCALE: NTS         | SHEET            | 2 <b>OF</b> 2 |
| TORONTO, ONTARIO CANADA                                             |                                                                                                                                     | DRAWING NUMBER     | •                | ISSUE         |
| YOUR CONNECTION TO QUALITY & SERVICE                                | MANUFACTURE OR SALE OF APPARATUS WITHOUT WRITTEN PERMISSION.                                                                        | 837 Assembly       |                  | 1             |