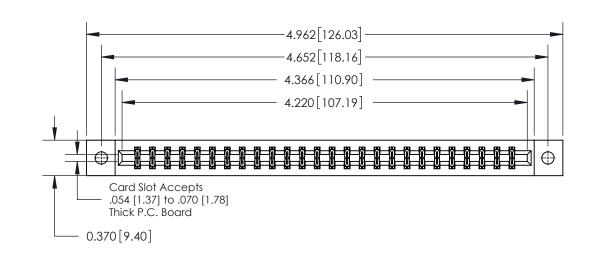

**Mounting Option** 

02-.128 (3.25) Dia. Mounting Holes

## **Contact Detail**

556-Extender Board Bend (Code 520 Contacts)

.156 [3.96] Contact Spacing x .200 [5.08] Row Spacing

THIS IS A C.A.D. GENERATED DRAWING DO NOT MAKE MANUAL REVISIONS TO MASTER.

ISSUE NUMBER

ORIGINAL

**See Accompanying Page for:** 

**Contact Bend Details** 

837/887 Series High Temp Card Edge Connector Part Number: 837-052-556-802

**EDAC INC** TORONTO, ONTARIO CANADA

THESE DRAWINGS AND SPECIFICATIONS ARE THE PROPERTY OF EDAC INC.,AND SHALL NOT BE REPRODUCED, OR COPIED OR USED AS THE BASIS FOR THE MANUFACTURE OR SALE OF APPARATUS WITHOUT WRITTEN PERMISSION.