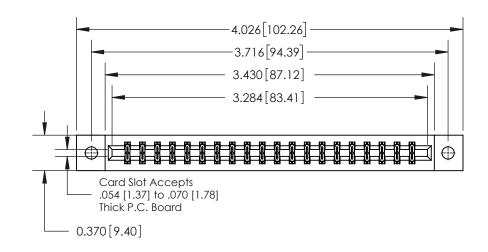

**Mounting Option** 

02-.128 (3.25) Dia. Mounting Holes

ISSUE NUMBER

ORIGINAL

837/887 Series High Temp Card Edge Connector Part Number: 837-040-544-202

YOUR CONNECTION TO QUALITY & SERVICE

**EDAC INC** TORONTO, ONTARIO CANADA

THESE DRAWINGS AND SPECIFICATIONS ARE THE PROPERTY OF EDAC INC.,AND SHALL NOT BE REPRODUCED, OR COPIED OR USED AS THE BASIS FOR THE MANUFACTURE OR SALE OF APPARATUS WITHOUT WRITTEN PERMISSION.

| ACAD REFERENCE NO. 837 ENG MAST |                  |  |  |
|---------------------------------|------------------|--|--|
| DRAWN: J.LEE                    | DATE: OCT. 06/09 |  |  |
| CHECKED:                        | DATE:            |  |  |
| SCALE: NTS                      | SHEET 1 OF 2     |  |  |
| DRAWING NUMBER                  | ISSUE            |  |  |
| 837 Assembly                    | 1                |  |  |