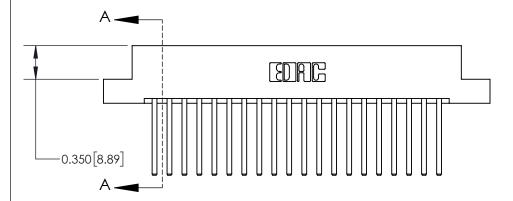

**See Accompanying Page for:** 

**Contact Bend Details** 

ISSUE NUMBER

ORIGINAL

1

| 837/887 Series High Temp Card Edge Connector<br>Contact Bend Detail |                                                                                                                                    | ACAD REFERENCE NO. | 837 ENG MASTER   |               |
|---------------------------------------------------------------------|------------------------------------------------------------------------------------------------------------------------------------|--------------------|------------------|---------------|
|                                                                     |                                                                                                                                    | DRAWN: J.LEE       | DATE: OCT. 06/09 |               |
|                                                                     |                                                                                                                                    | CHECKED:           | DATE:            |               |
| EDAC INC                                                            | THESE DRAWINGS AND SPECIFICATIONS ARE THE PROPERTY OF EDAC INC.,AND SHALL NOT BE REPRODUCED,OR COPIED OR USED AS THE BASIS FOR THE | SCALE: NTS         | SHEET            | 2 <b>OF</b> 2 |
| TORONTO, ONTARIO CANADA                                             |                                                                                                                                    | DRAWING NUMBER     | •                | ISSUE         |
| YOUR CONNECTION TO QUALITY & SERVICE                                | MANUFACTURE OR SALE OF APPARATUS WITHOUT WRITTEN PERMISSION.                                                                       | 837 Assembly       |                  | 1             |