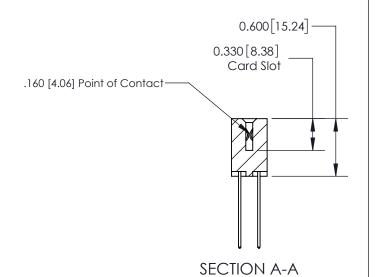

## **Contact Detail**

544-Wire Wrap .050x.025(1.27x0.64) - Tail LG=.750(19.05)

.156 [3.96] Contact Spacing x .200 [5.08] Row Spacing

THIS IS A C.A.D. GENERATED DRAWING DO NOT MAKE MANUAL REVISIONS TO MASTER.

**See Accompanying Page for:** 

**Contact Bend Details** 

ISSUE NUMBER

ORIGINAL

1

| 837/887 Series High Temp Card Edge Connector<br>Contact Bend Detail |                                                                                                                                    | ACAD REFERENCE NO. | 837 ENG MASTER   |               |
|---------------------------------------------------------------------|------------------------------------------------------------------------------------------------------------------------------------|--------------------|------------------|---------------|
|                                                                     |                                                                                                                                    | DRAWN: J.LEE       | DATE: OCT. 06/09 |               |
|                                                                     |                                                                                                                                    | CHECKED:           | DATE:            |               |
| EDAC INC                                                            | THESE DRAWINGS AND SPECIFICATIONS ARE THE PROPERTY OF EDAC INC.,AND SHALL NOT BE REPRODUCED,OR COPIED OR USED AS THE BASIS FOR THE | SCALE: NTS         | SHEET            | 2 <b>OF</b> 2 |
| TORONTO, ONTARIO CANADA                                             |                                                                                                                                    | DRAWING NUMBER     | •                | ISSUE         |
| YOUR CONNECTION TO QUALITY & SERVICE                                | MANUFACTURE OR SALE OF APPARATUS WITHOUT WRITTEN PERMISSION.                                                                       | 837 Assembly       |                  | 1             |