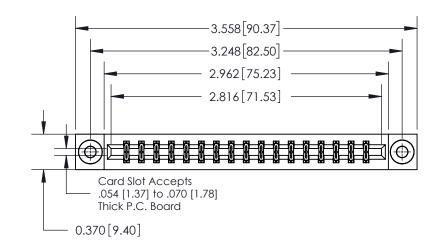

## **Contact Detail**

540-Wire Wrap .025 Sq.(0.64 Sq.) - Tail LG=.560(14.22) .156 [3.96] Contact Spacing x .200 [5.08] Row Spacing

THIS IS A C.A.D. GENERATED DRAWING DO NOT MAKE MANUAL REVISIONS TO MASTER.

ISSUE NUMBER ORIGINAL

0.600 [15.24] 0.330[8.38] Card Slot .160 [4.06] Point of Contact **SECTION A-A** 