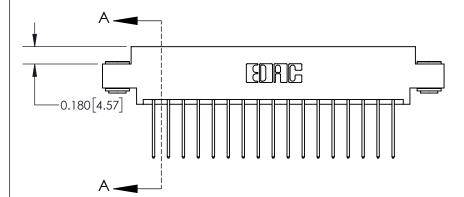

ISSUE NUMBER ORIGINAL

0.600 [15.24] 0.330[8.38] Card Slot .160 [4.06] Point of Contact **SECTION A-A** 