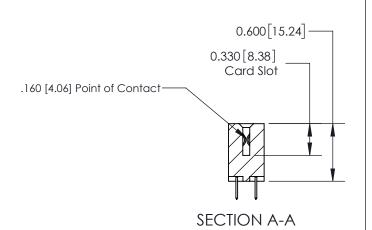

ISSUE NUMBER

ORIGINAL

1

| 837/887 Series High Temp Card Edge Connector<br>Contact Bend Detail |                                                                                                        | ACAD REFERENCE NO. | 837 ENG MASTER   |               |
|---------------------------------------------------------------------|--------------------------------------------------------------------------------------------------------|--------------------|------------------|---------------|
|                                                                     |                                                                                                        | DRAWN: J.LEE       | DATE: OCT. 06/09 |               |
|                                                                     |                                                                                                        | CHECKED:           | DATE:            |               |
| EDAC INC                                                            | THESE DRAWINGS AND SPECIFICATIONS                                                                      | SCALE: NTS         | SHEET            | 2 <b>OF</b> 2 |
| TORONTO, ONTARIO CANADA                                             | ARE THE PROPERTY OF EDAC INC.,AND<br>SHALL NOT BE REPRODUCED,OR COPIED<br>OR USED AS THE BASIS FOR THE | DRAWING NUMBER     |                  | ISSUE         |
| MANUFACT                                                            | WANUFACTURE OR SALE OF APPARATUS WITHOUT WRITTEN PERMISSION.                                           | 837 Assembly       |                  | 1             |