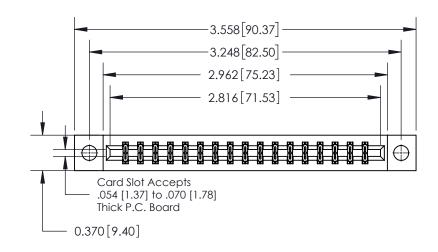

**Mounting Option** 

04-.156 (3.96) Dia. Mounting Holes

## **Contact Detail**

520-P.C. Tail .030x.018(0.76x0.46) - Tail LG=.175(4.45) .156 [3.96] Contact Spacing x .200 [5.08] Row Spacing

THIS IS A C.A.D. GENERATED DRAWING DO NOT MAKE MANUAL REVISIONS TO MASTER.

ISSUE NUMBER ORIGINAL

**See Accompanying Page for:** 

**Contact Bend Details** 

| 837/887 Series High Temp Card Edge Connector |
|----------------------------------------------|
| Part Number: 837-034-520-804                 |