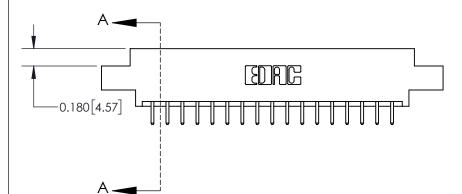

## **Contact Detail**

520-P.C. Tail .030x.018(0.76x0.46) - Tail LG=.175(4.45) .156 [3.96] Contact Spacing x .200 [5.08] Row Spacing

THIS IS A C.A.D. GENERATED DRAWING DO NOT MAKE MANUAL REVISIONS TO MASTER.

ISSUE NUMBER ORIGINAL

**See Accompanying Page for:** 

**Contact Bend Details** 

| 837/887 Series High Temp Card Edge Connector |
|----------------------------------------------|
| Part Number: 837-034-520-804                 |