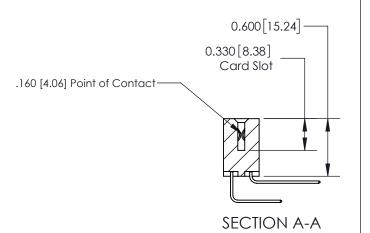

## **Contact Detail**

558-90 Degree Bend (Code 541 Contacts)

.156 [3.96] Contact Spacing x .200 [5.08] Row Spacing

THIS IS A C.A.D. GENERATED DRAWING DO NOT MAKE MANUAL REVISIONS TO MASTER.

ISSUE NUMBER ORIGINAL

ISSUE NUMBER

ORIGINAL

1

| 837/887 Series High Temp Card Edge Connector<br>Contact Bend Detail |                                                                                                                                     | ACAD REFERENCE NO. | 837 ENG MASTER   |               |
|---------------------------------------------------------------------|-------------------------------------------------------------------------------------------------------------------------------------|--------------------|------------------|---------------|
|                                                                     |                                                                                                                                     | DRAWN: J.LEE       | DATE: OCT. 06/09 |               |
|                                                                     |                                                                                                                                     | CHECKED:           | DATE:            |               |
| EDAC INC                                                            | THESE DRAWINGS AND SPECIFICATIONS ARE THE PROPERTY OF EDAC INC.,AND SHALL NOT BE REPRODUCED, OR COPIED OR USED AS THE BASIS FOR THE | SCALE: NTS         | SHEET            | 2 <b>OF</b> 2 |
| TORONTO, ONTARIO CANADA                                             |                                                                                                                                     | DRAWING NUMBER     | •                | ISSUE         |
| YOUR CONNECTION TO QUALITY & SERVICE                                | MANUFACTURE OR SALE OF APPARATUS WITHOUT WRITTEN PERMISSION.                                                                        | 837 Assembly       |                  | 1             |