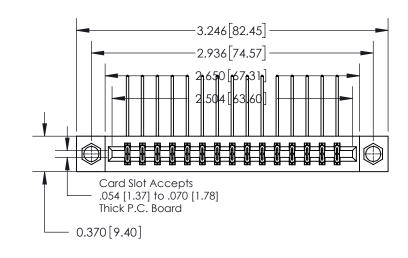

## **Contact Detail**

558-90 Degree Bend (Code 541 Contacts)

.156 [3.96] Contact Spacing x .200 [5.08] Row Spacing

THIS IS A C.A.D. GENERATED DRAWING DO NOT MAKE MANUAL REVISIONS TO MASTER.

ISSUE NUMBER ORIGINAL

**See Accompanying Page for:** 

**Contact Bend Details** 

837/887 Series High Temp Card Edge Connector Part Number: 837-030-558-208

YOUR CONNECTION TO QUALITY & SERVICE

**EDAC INC** TORONTO, ONTARIO CANADA