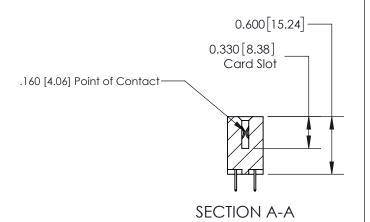

## **Contact Detail**

524-P.C. Tail .018 Sq.(0.46 Sq.) - Tail LG=.175(4.45) .156 [3.96] Contact Spacing x .200 [5.08] Row Spacing

-3.246 [82.45] -2.936 74.57 2.650[67.31] 2.504 [63.60] Card Slot Accepts .054 [1.37] to .070 [1.78] Thick P.C. Board 0.370 [9.40]

THIS IS A C.A.D. GENERATED DRAWING DO NOT MAKE MANUAL REVISIONS TO MASTER.

ISSUE NUMBER ORIGINAL

837/887 Series High Temp Card Edge Connector Part Number: 837-030-524-802

YOUR CONNECTION TO QUALITY & SERVICE