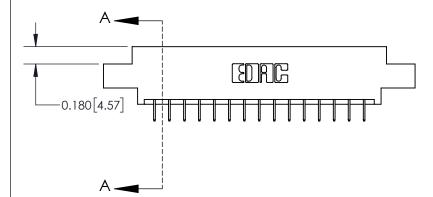

**Mounting Option** 

02-.128 (3.25) Dia. Mounting Holes

## **Contact Detail**

524-P.C. Tail .018 Sq.(0.46 Sq.) - Tail LG=.175(4.45) .156 [3.96] Contact Spacing x .200 [5.08] Row Spacing

-3.246 [82.45] -2.936 74.57 2.650[67.31] 2.504 [63.60] Card Slot Accepts .054 [1.37] to .070 [1.78] Thick P.C. Board 0.370 [9.40]

THIS IS A C.A.D. GENERATED DRAWING DO NOT MAKE MANUAL REVISIONS TO MASTER.

ISSUE NUMBER ORIGINAL

837/887 Series High Temp Card Edge Connector Part Number: 837-030-524-802

YOUR CONNECTION TO QUALITY & SERVICE